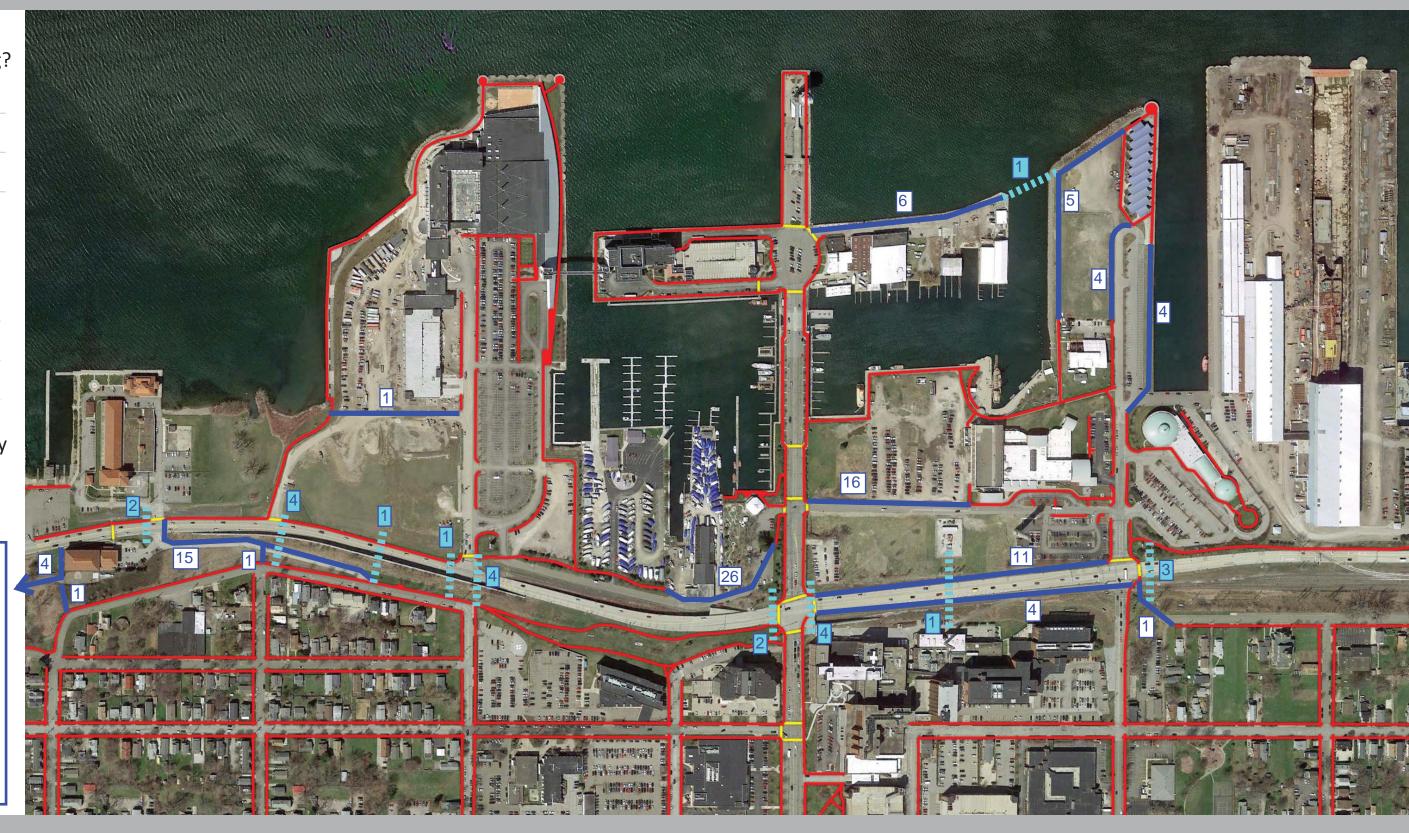

## Tell us about your ORIGIN + DESTINATION

□ Where are you going?

□ Where are you coming from?

How do you currently cross BayfrontParkway?

## Notes:

A total of 5 survey respondents identified the need for pedestrian improvements located at the intersection of Cranberry Street and the Bayfront Parkway, which is beyond the limits of this exhibit.

A total of 2 survey respondents desired pedestrian bridges across the Bayfront Parkway near Cherry Street and Bayview Park, which is beyond the limits of this exhibit.

LEGEND

Requested Improvement / Missing Lin

Requested Pedestrian Bridge

#

Number of Survey Respondents Requesting Improvement / Missing Link

## SUMMARY OF RESPONSES Total of 59 Surveys Received