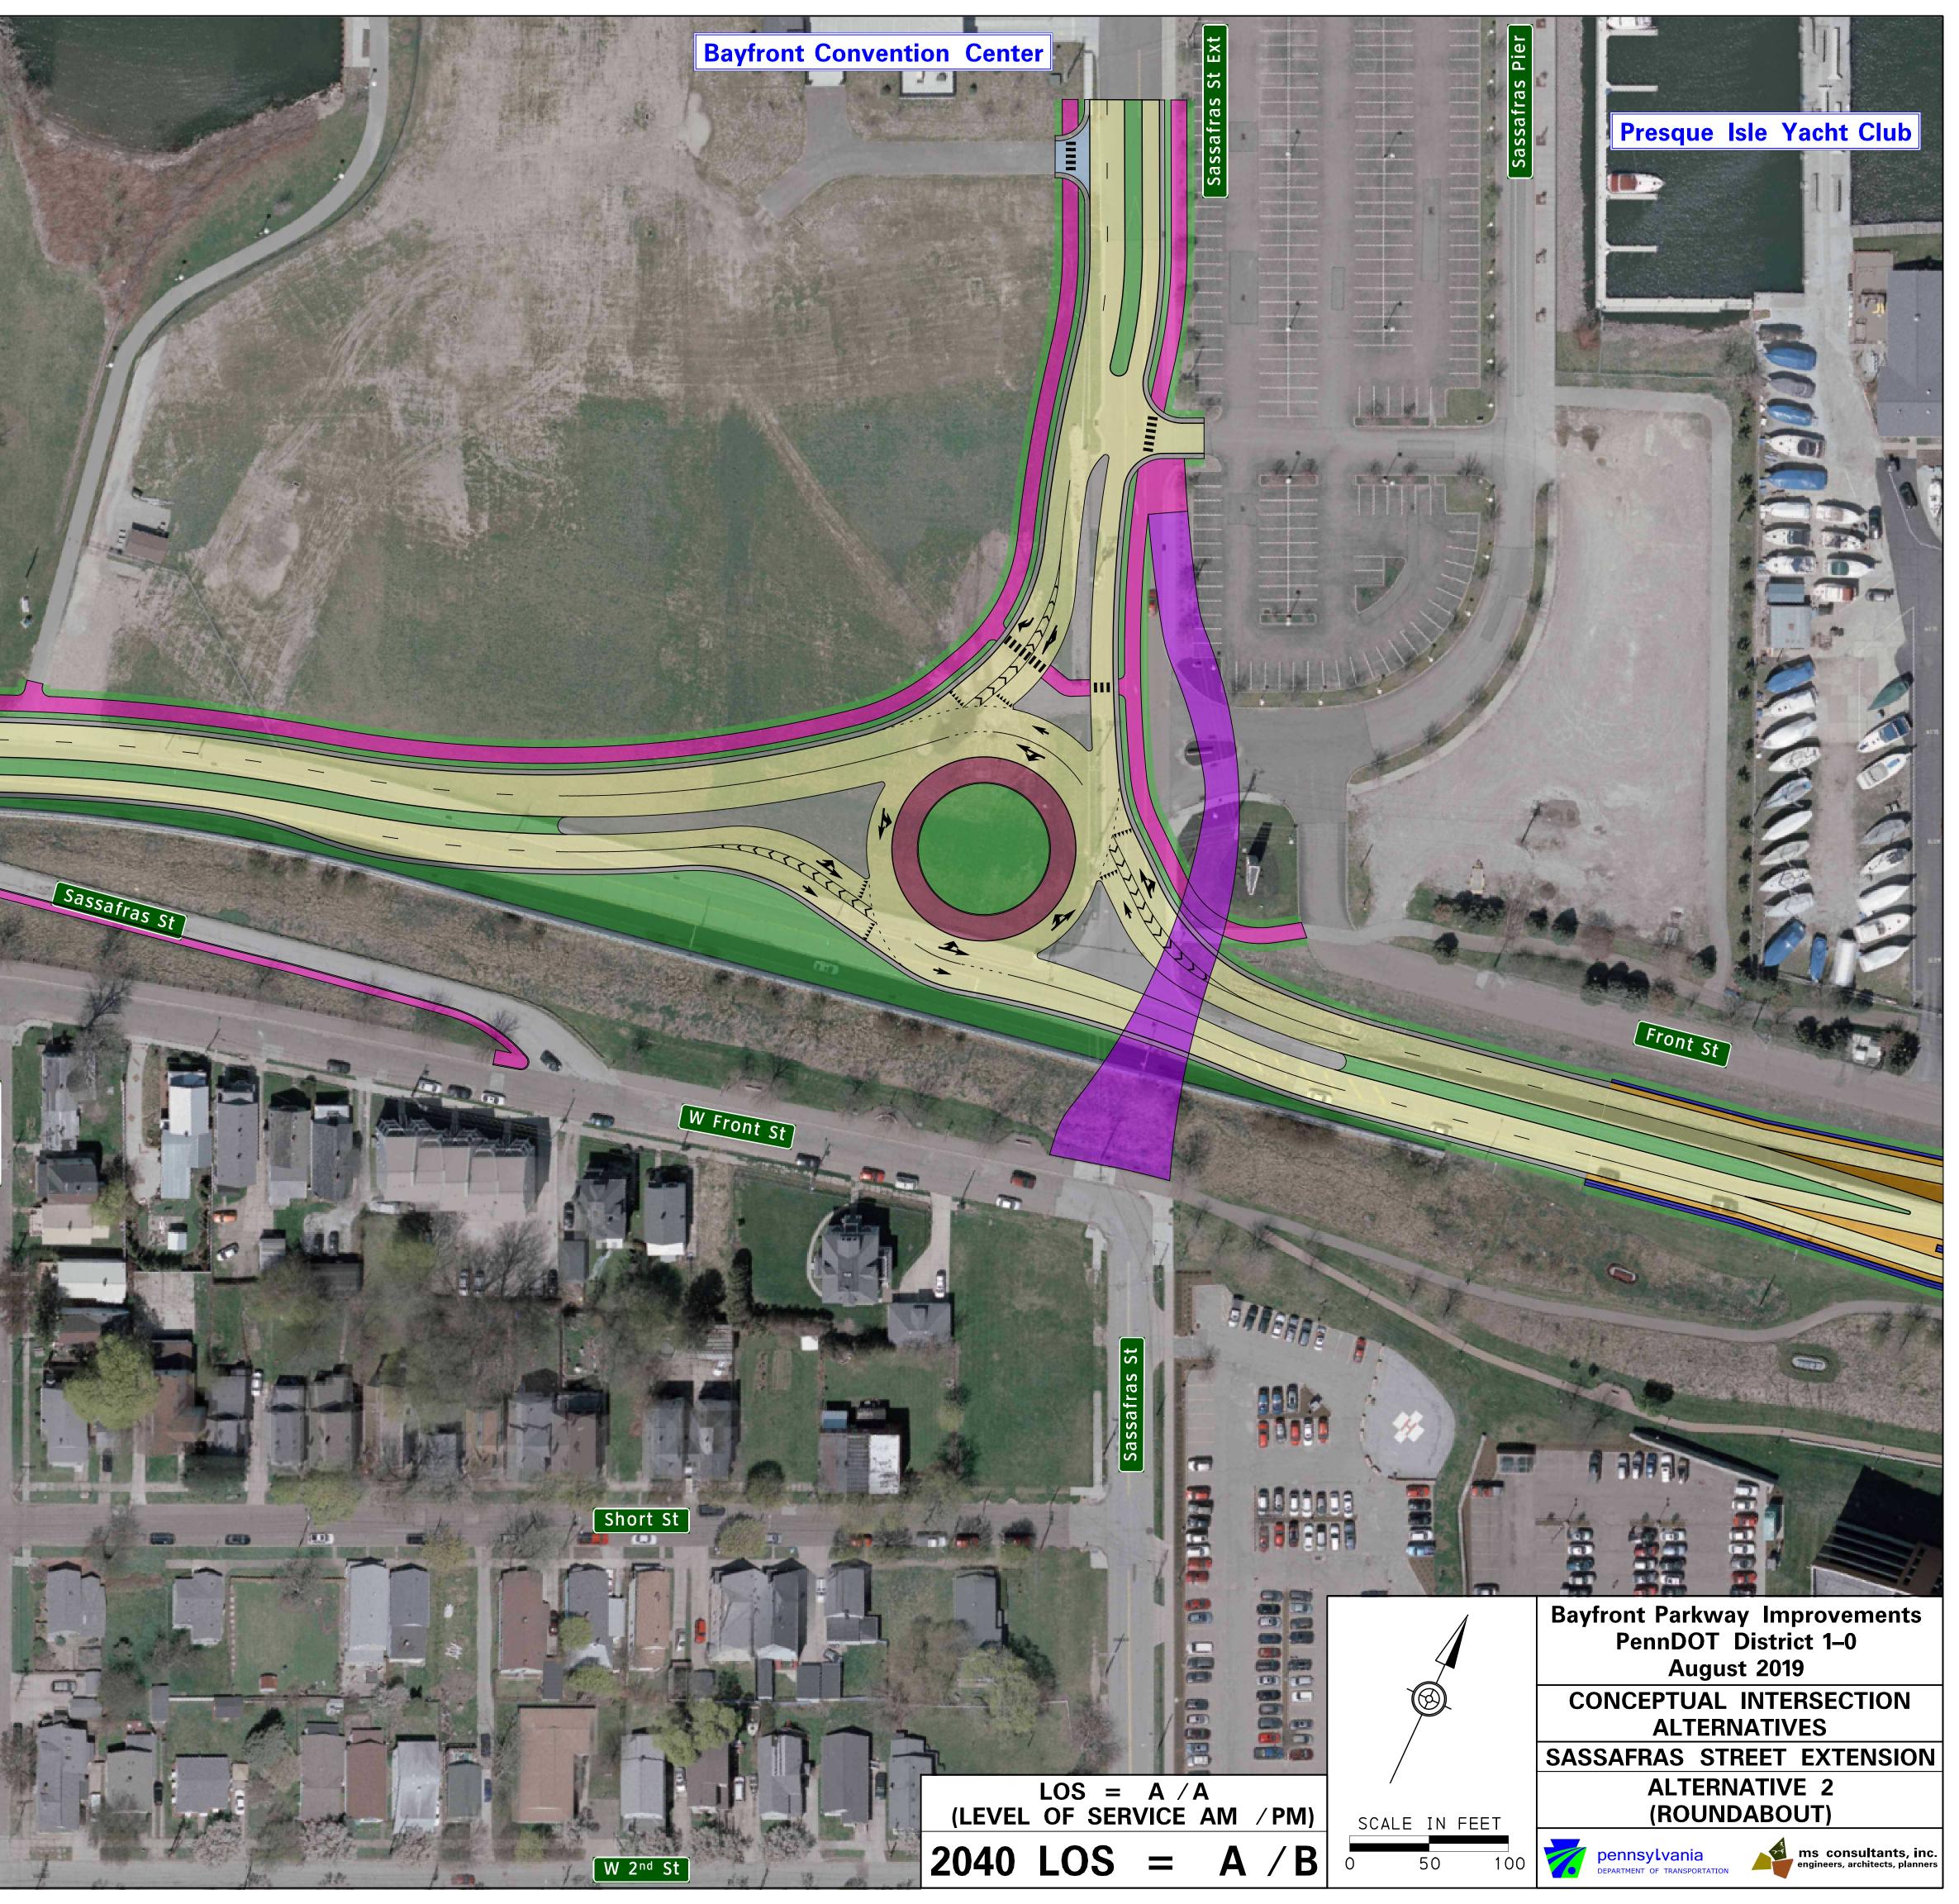

## LEGEND

.

4 -

a 186.4

artis

Erie Water Works

133

119 3393

( in the second

Bayfront Parkway

| PROPOSED ROADWAY PAVING                    |
|--------------------------------------------|
| PROPOSED ROADWAY SHOULDER                  |
| PROPOSED CONCRETE SIDEWALK                 |
| PROPOSED CONCRETE CURB GUTTER / ISLAND     |
| PROPOSED CONCRETE BARRIER / RETAINING WALL |
| PROPOSED TRUCK APRON                       |
| PROPOSED DRIVEWAY ADJUSTMENT               |
| PROPOSED LANDSCAPED AREA                   |
| PROPOSED PEDESTRIAN BRIDGE                 |

## **LEGEND**

Erie Water Works

111

119 3393

( in the second

Bayfront Parkway

.

artis

a 185.4

|  | PROPOSED | ROADWAY   | PAVIN  | G              |      |
|--|----------|-----------|--------|----------------|------|
|  | PROPOSED | ROADWAY   | SHOUL  | .DER           |      |
|  | PROPOSED | CONCRETE  | SIDEW  | ALK            |      |
|  | PROPOSED | CONCRETE  | CURB   | GUTTER / ISLAN | ND   |
|  | PROPOSED | CONCRETE  | BARRI  | ER / RETAINING | WALL |
|  | PROPOSED | DRIVEWAY  | ADJUS  | STMENT         |      |
|  | PROPOSED | LANDSCAPI | ED ARE | EA             |      |
|  | PROPOSED | PEDESTRIA | N BRID | GE             |      |
|  |          |           |        |                |      |