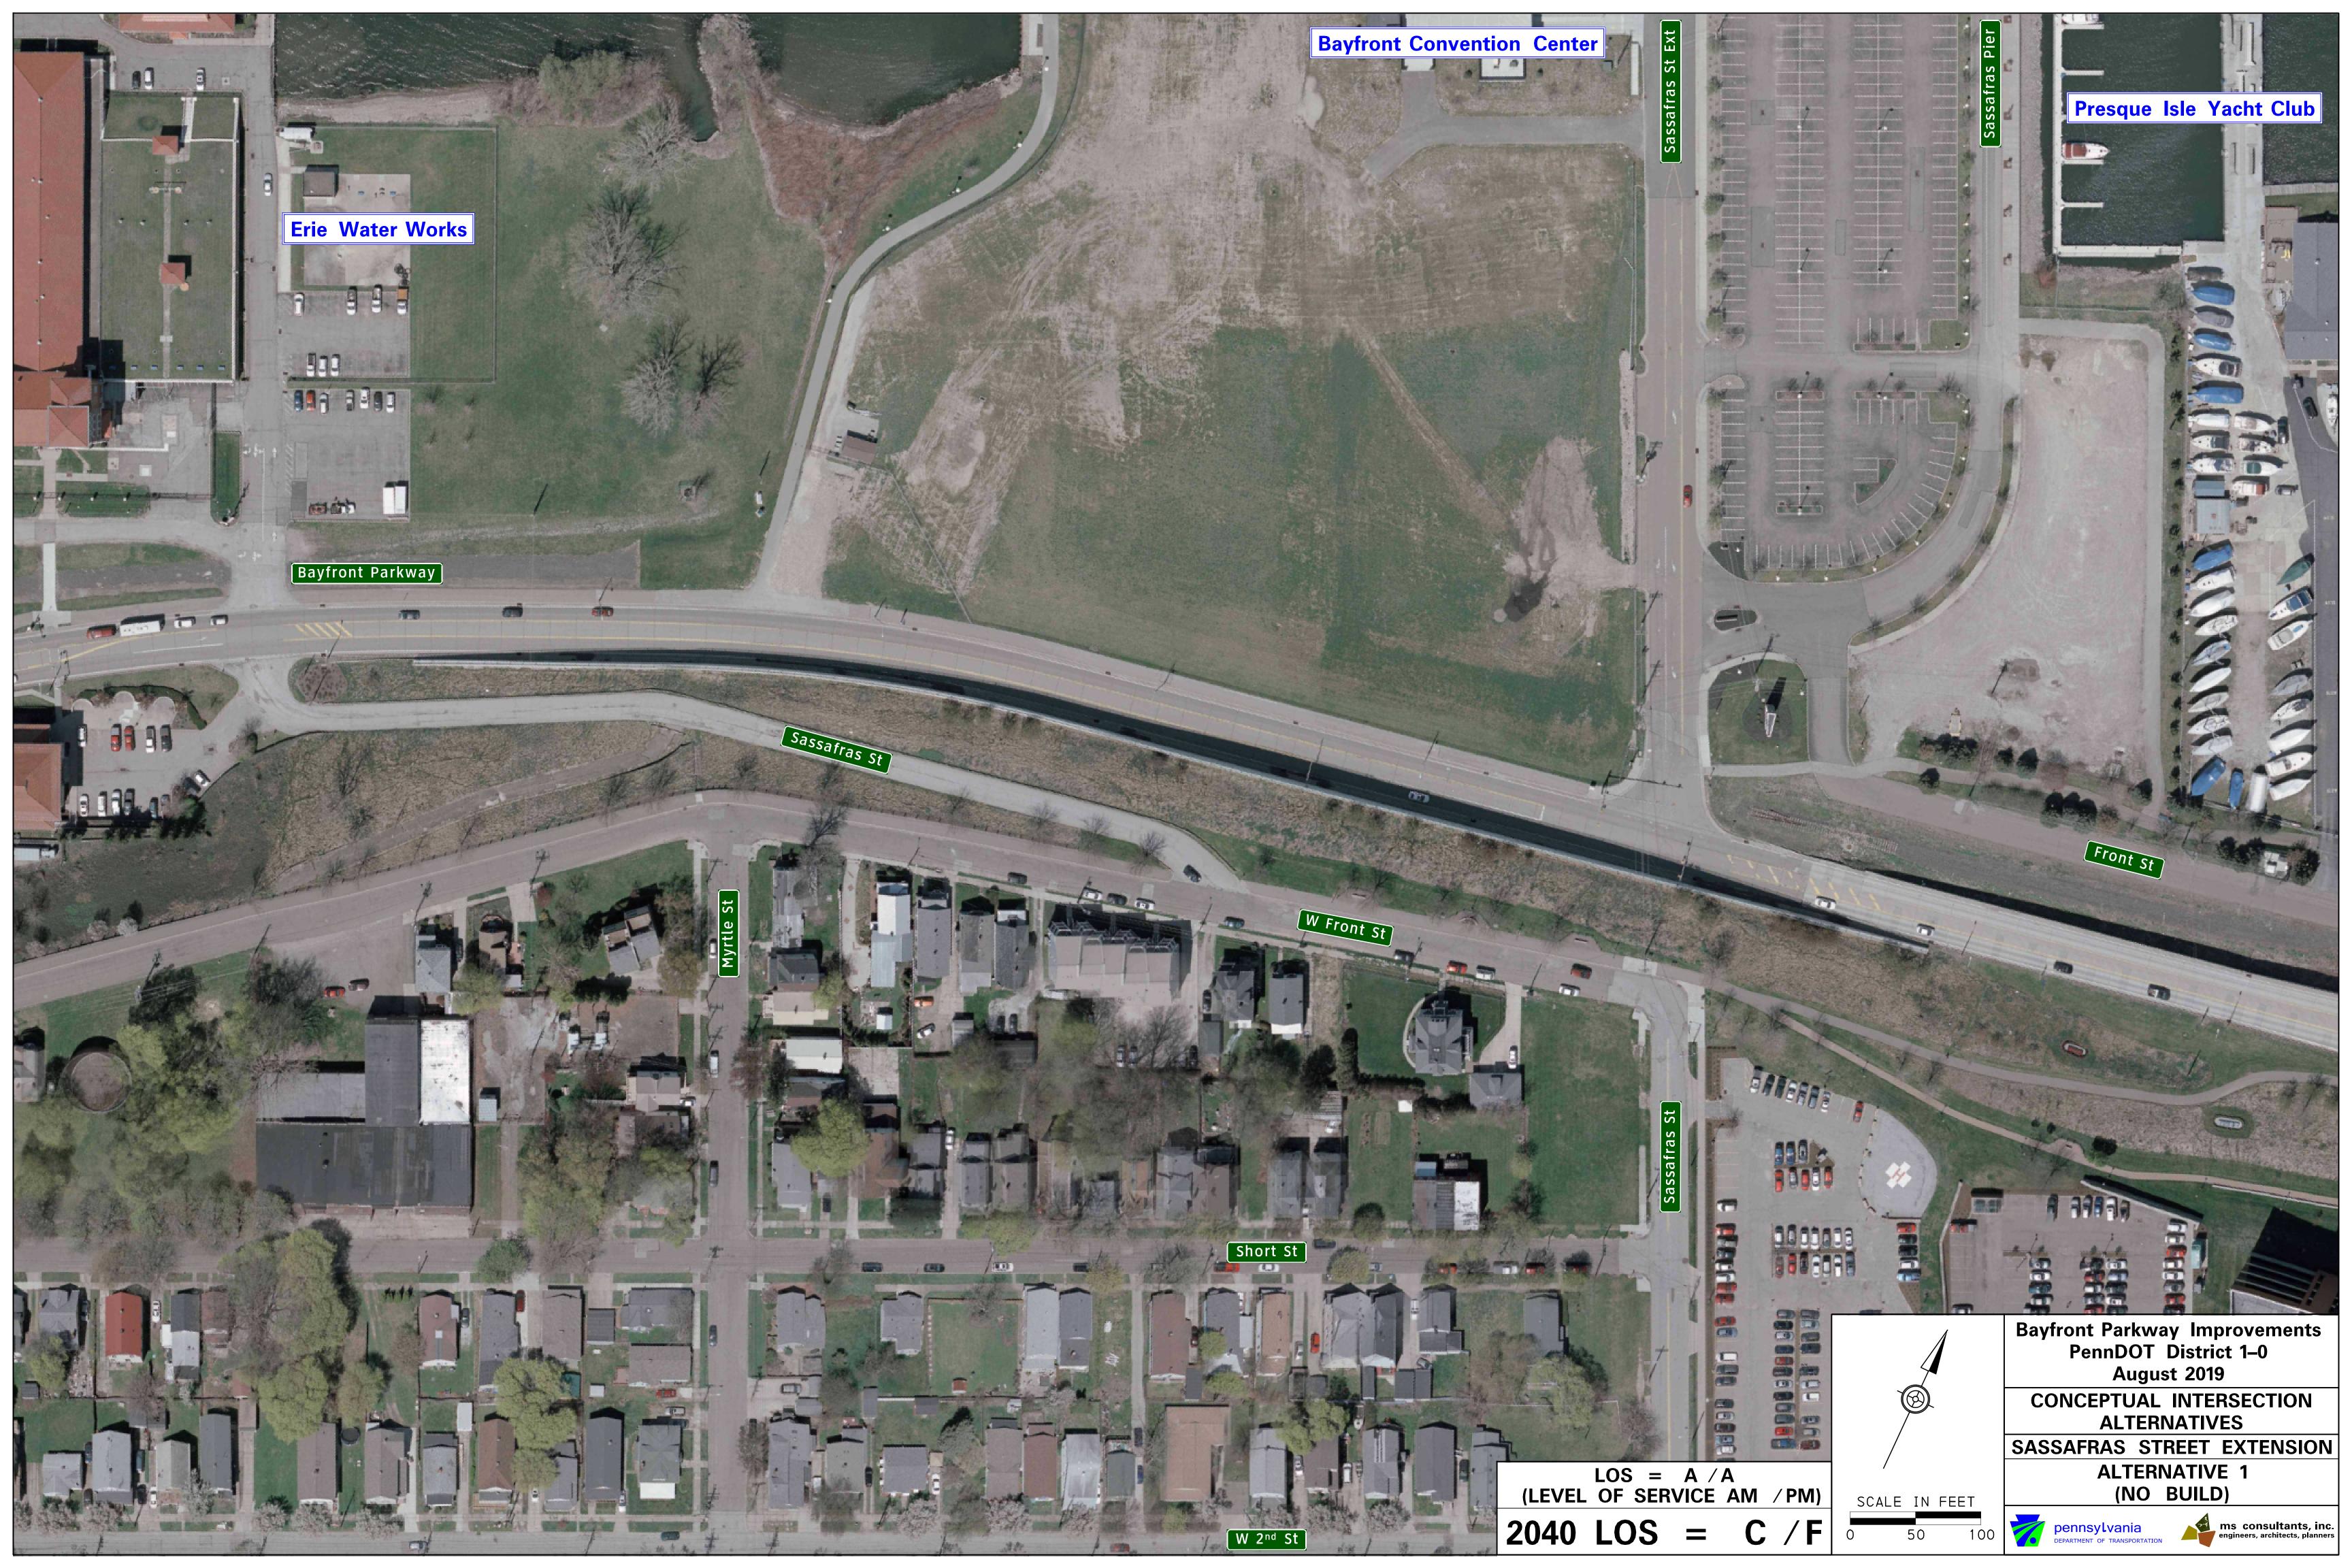

## LEGEND

.

4 -

a 186.4

artis

Erie Water Works

133

119 3393

( in the second

Bayfront Parkway

| PROPOSED ROADWAY PAVING                    |
|--------------------------------------------|
| PROPOSED ROADWAY SHOULDER                  |
| PROPOSED CONCRETE SIDEWALK                 |
| PROPOSED CONCRETE CURB GUTTER / ISLAND     |
| PROPOSED CONCRETE BARRIER / RETAINING WALL |
| PROPOSED TRUCK APRON                       |
| PROPOSED DRIVEWAY ADJUSTMENT               |
| PROPOSED LANDSCAPED AREA                   |
| PROPOSED PEDESTRIAN BRIDGE                 |

## **LEGEND**

Erie Water Works

111

119 3393

( in the second

Bayfront Parkway

.

artis

a 185.4

|  | PROPOSED | ROADWAY   | PAVIN  | G              |      |
|--|----------|-----------|--------|----------------|------|
|  | PROPOSED | ROADWAY   | SHOUL  | .DER           |      |
|  | PROPOSED | CONCRETE  | SIDEW  | ALK            |      |
|  | PROPOSED | CONCRETE  | CURB   | GUTTER / ISLAN | ND   |
|  | PROPOSED | CONCRETE  | BARRI  | ER / RETAINING | WALL |
|  | PROPOSED | DRIVEWAY  | ADJUS  | STMENT         |      |
|  | PROPOSED | LANDSCAPI | ED ARE | EA             |      |
|  | PROPOSED | PEDESTRIA | N BRID | GE             |      |
|  |          |           |        |                |      |