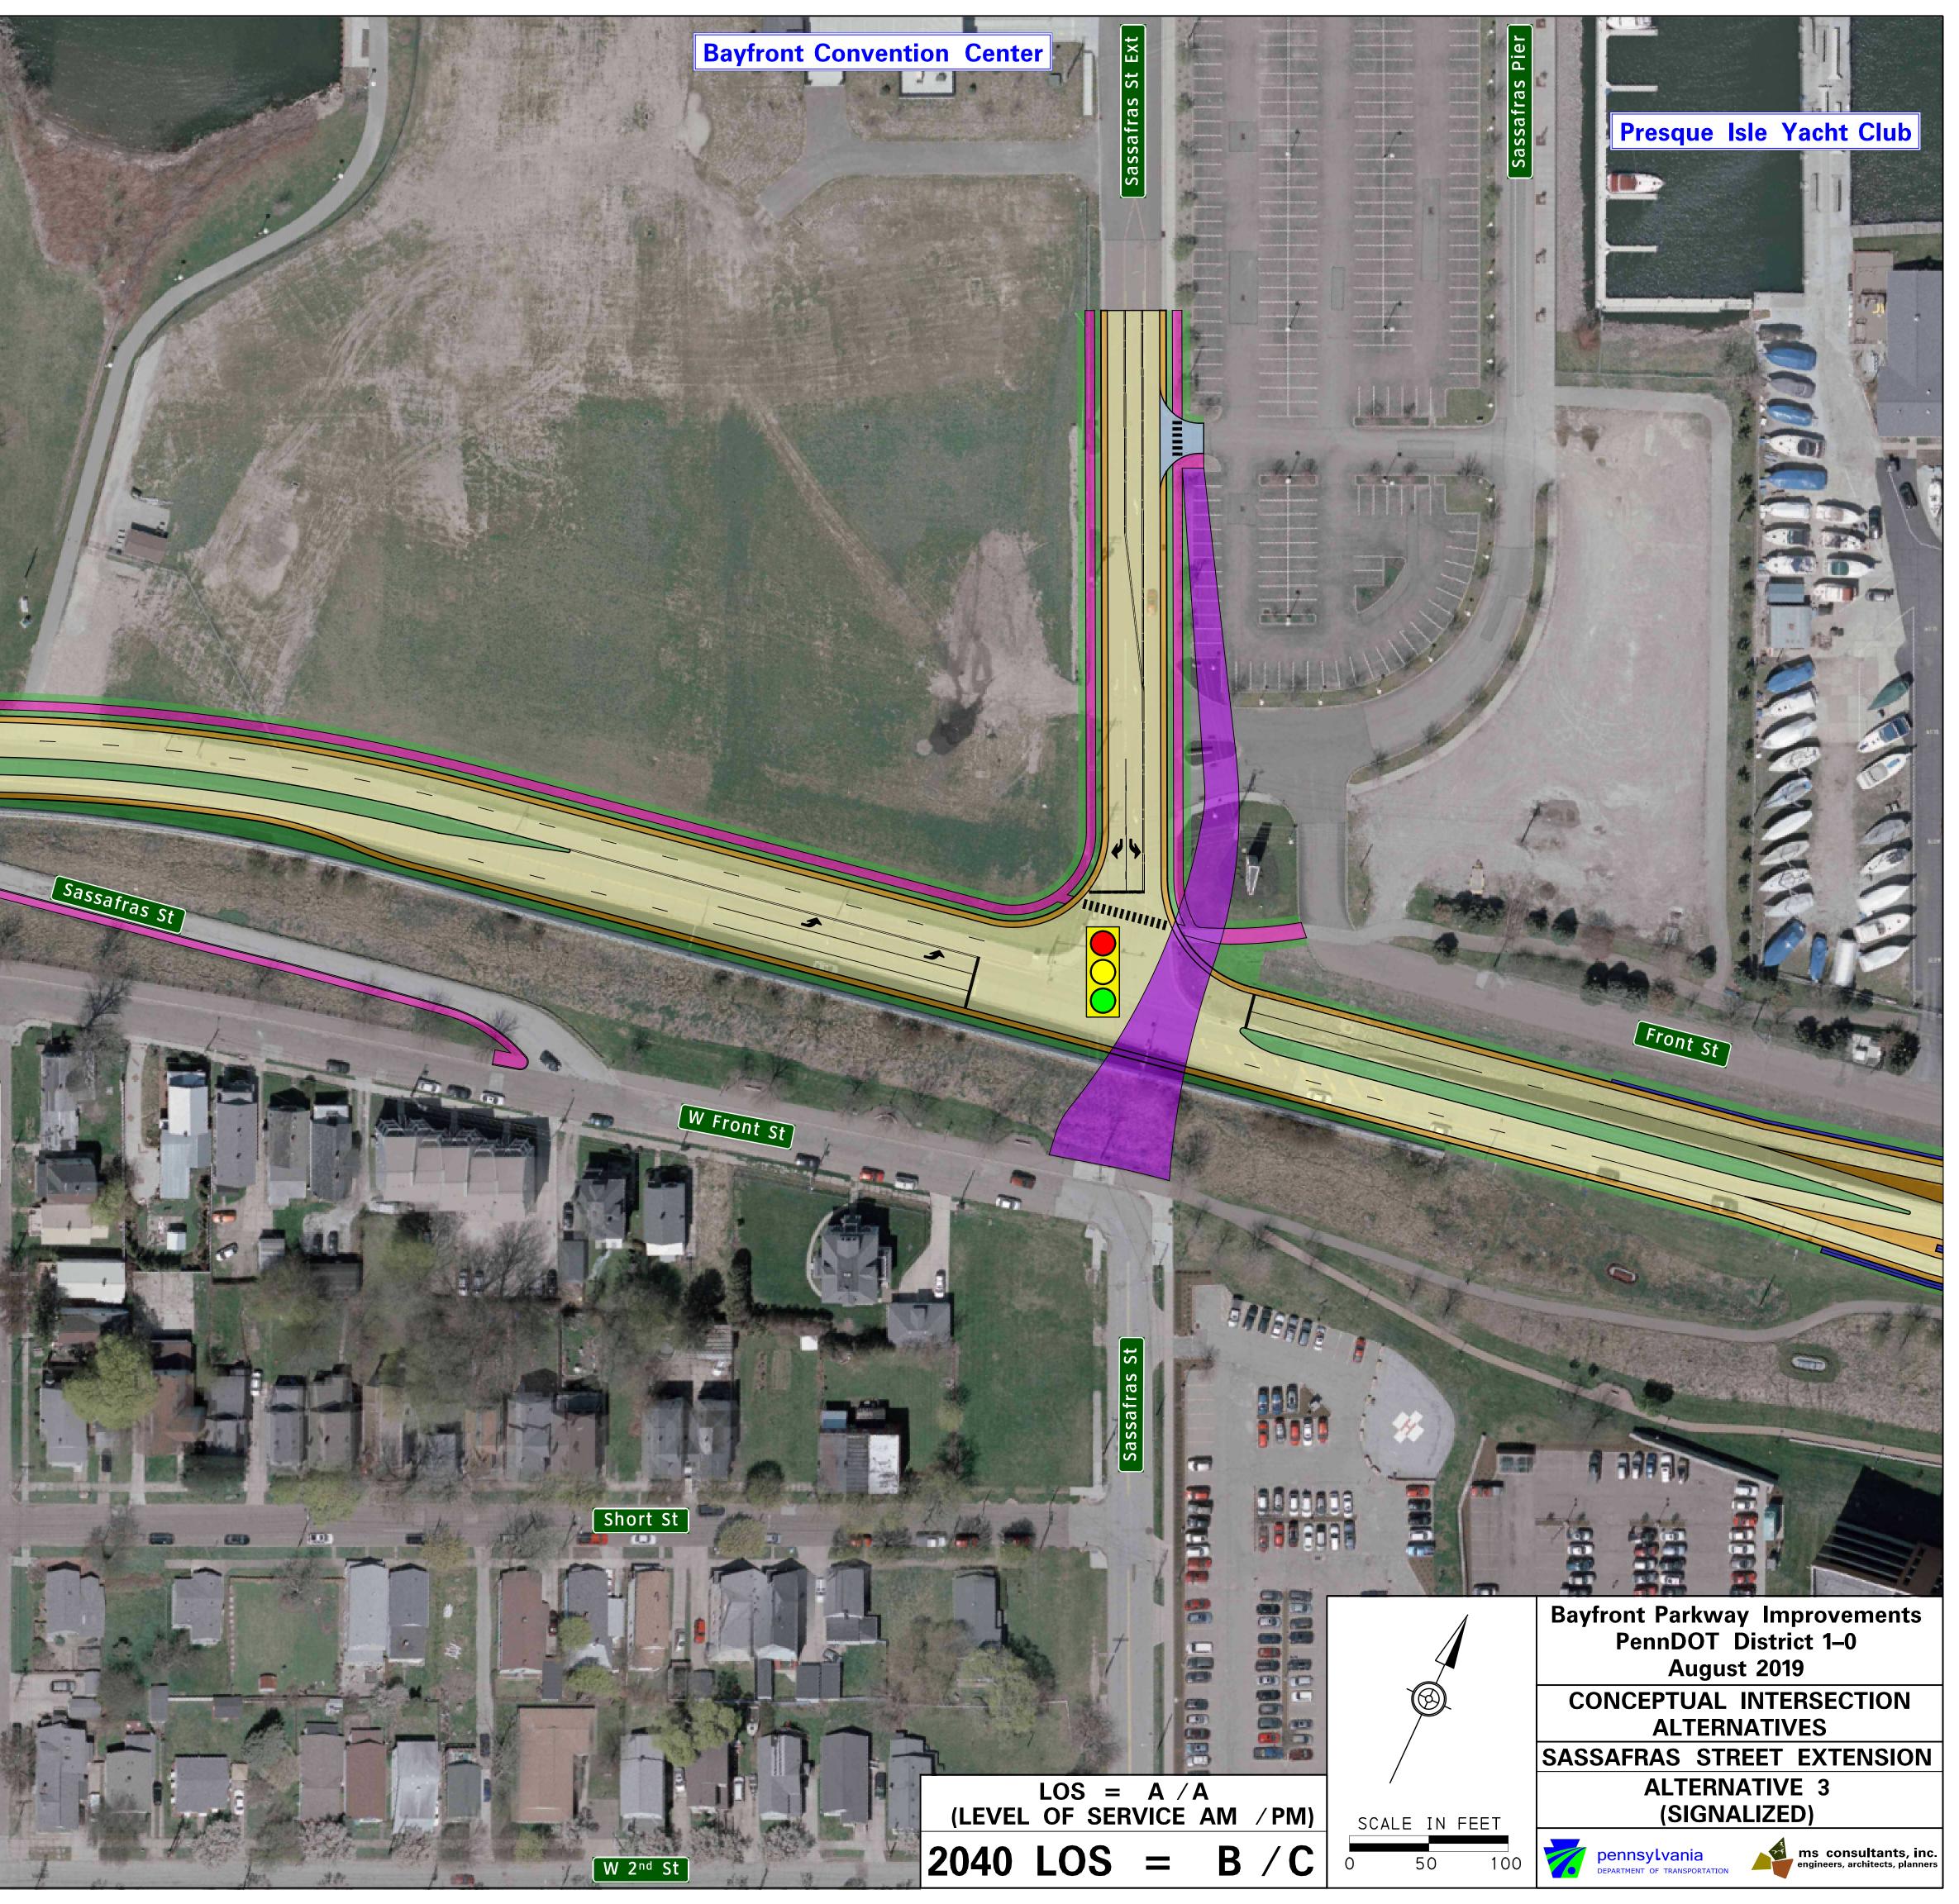

## LEGEND

.

4 -

a 186.4

artis

Erie Water Works

133

119 3393

( in the second

Bayfront Parkway

| PROPOSED ROADWAY PAVING                    |
|--------------------------------------------|
| PROPOSED ROADWAY SHOULDER                  |
| PROPOSED CONCRETE SIDEWALK                 |
| PROPOSED CONCRETE CURB GUTTER / ISLAND     |
| PROPOSED CONCRETE BARRIER / RETAINING WALL |
| PROPOSED TRUCK APRON                       |
| PROPOSED DRIVEWAY ADJUSTMENT               |
| PROPOSED LANDSCAPED AREA                   |
| PROPOSED PEDESTRIAN BRIDGE                 |

## **LEGEND**

Erie Water Works

111

119 3393

( in the second

Bayfront Parkway

.

artis

a 185.4

|  | PROPOSED | ROADWAY   | PAVIN  | G              |      |
|--|----------|-----------|--------|----------------|------|
|  | PROPOSED | ROADWAY   | SHOUL  | .DER           |      |
|  | PROPOSED | CONCRETE  | SIDEW  | ALK            |      |
|  | PROPOSED | CONCRETE  | CURB   | GUTTER / ISLAN | ND   |
|  | PROPOSED | CONCRETE  | BARRI  | ER / RETAINING | WALL |
|  | PROPOSED | DRIVEWAY  | ADJUS  | STMENT         |      |
|  | PROPOSED | LANDSCAPI | ED ARE | EA             |      |
|  | PROPOSED | PEDESTRIA | N BRID | GE             |      |
|  |          |           |        |                |      |