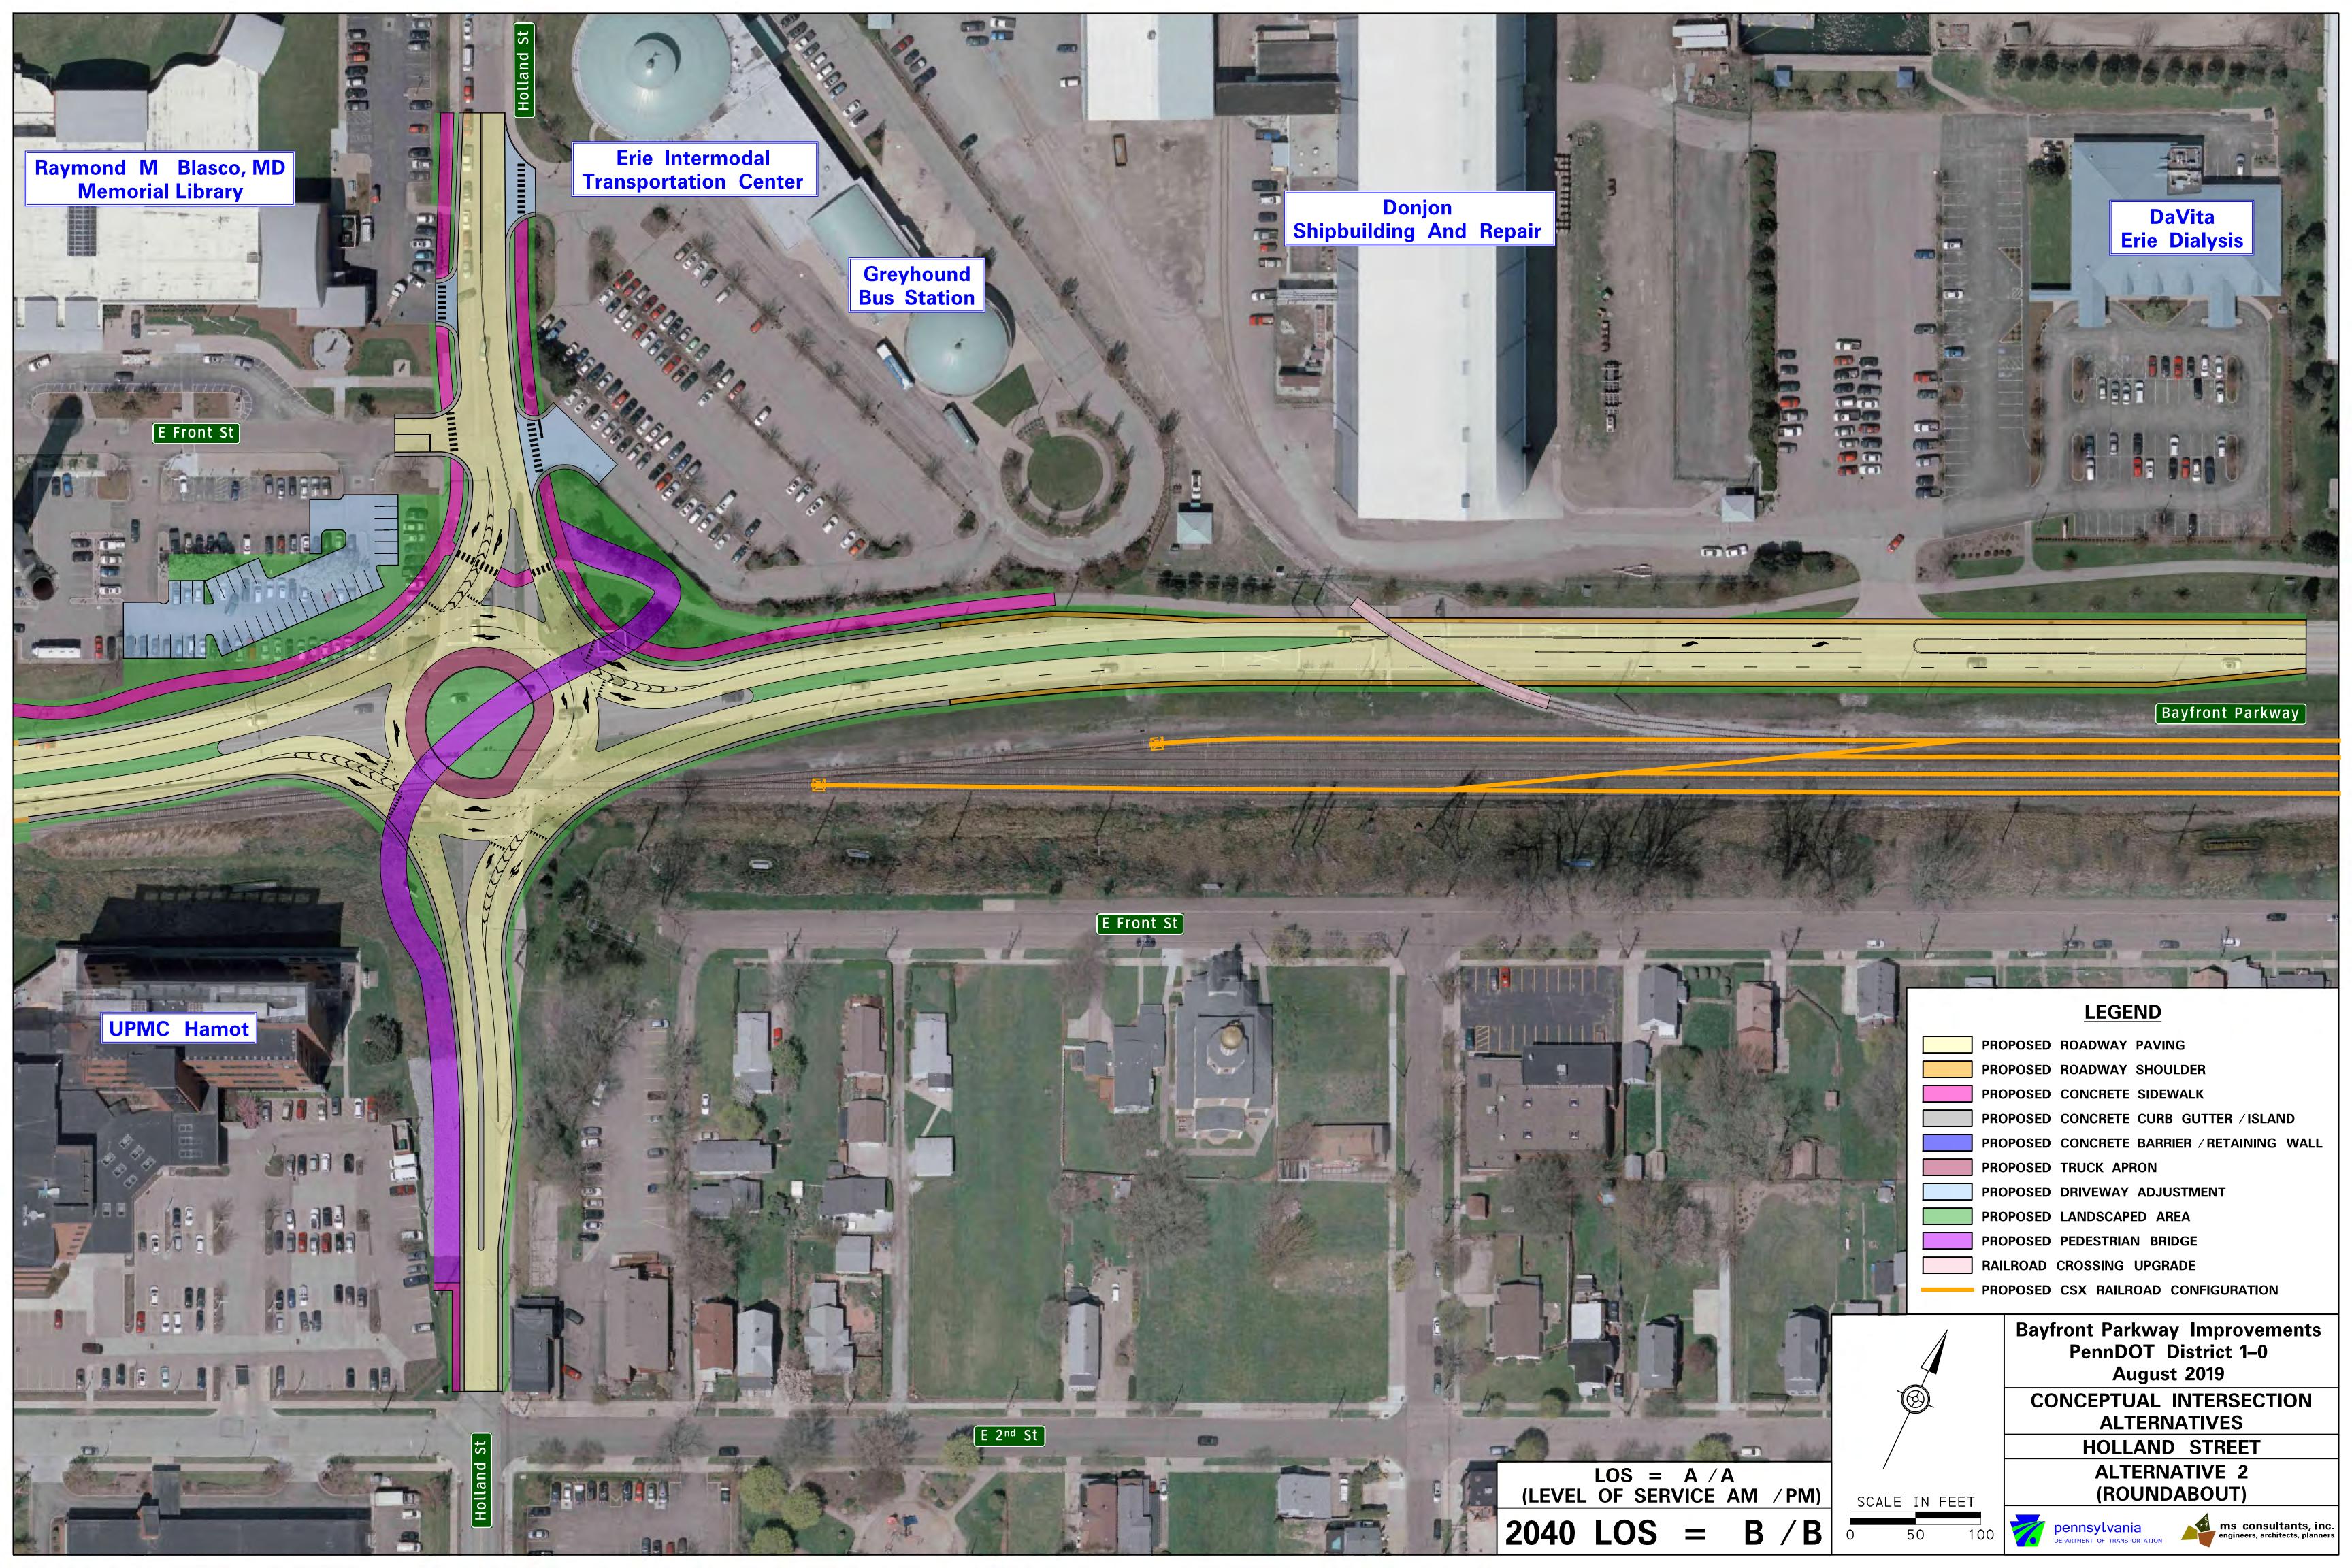

|                                         | Bayfront Parkway                                                                     |
|-----------------------------------------|--------------------------------------------------------------------------------------|
|                                         | Baynont Parkway                                                                      |
|                                         |                                                                                      |
| - HAI                                   |                                                                                      |
| The section of the                      | LEGEND<br>PROPOSED ROADWAY PAVING                                                    |
|                                         | PROPOSED ROADWAY SHOULDER PROPOSED CONCRETE SIDEWALK                                 |
| T                                       | PROPOSED CONCRETE CURB GUTTER / ISLAND<br>PROPOSED CONCRETE BARRIER / RETAINING WALL |
|                                         | PROPOSED DRIVEWAY ADJUSTMENT PROPOSED LANDSCAPED AREA                                |
| i a                                     | PROPOSED PEDESTRIAN BRIDGE<br>RAILROAD CROSSING UPGRADE                              |
|                                         | PROPOSED CSX RAILROAD CONFIGURATION                                                  |
|                                         | Bayfront Parkway Improvements<br>PennDOT District 1–0<br>August 2019                 |
|                                         | CONCEPTUAL INTERSECTION<br>ALTERNATIVES                                              |
| S = A / A                               | HOLLAND STREET<br>ALTERNATIVE 3                                                      |
| SERVICE AM / PM) SCALE                  | IN FEET (SIGNALIZED)                                                                 |
| $\mathbf{DS} = \mathbf{B} / \mathbf{C}$ | 50 100 DEPARTMENT OF TRANSPORTATION engineers, architects, planners                  |