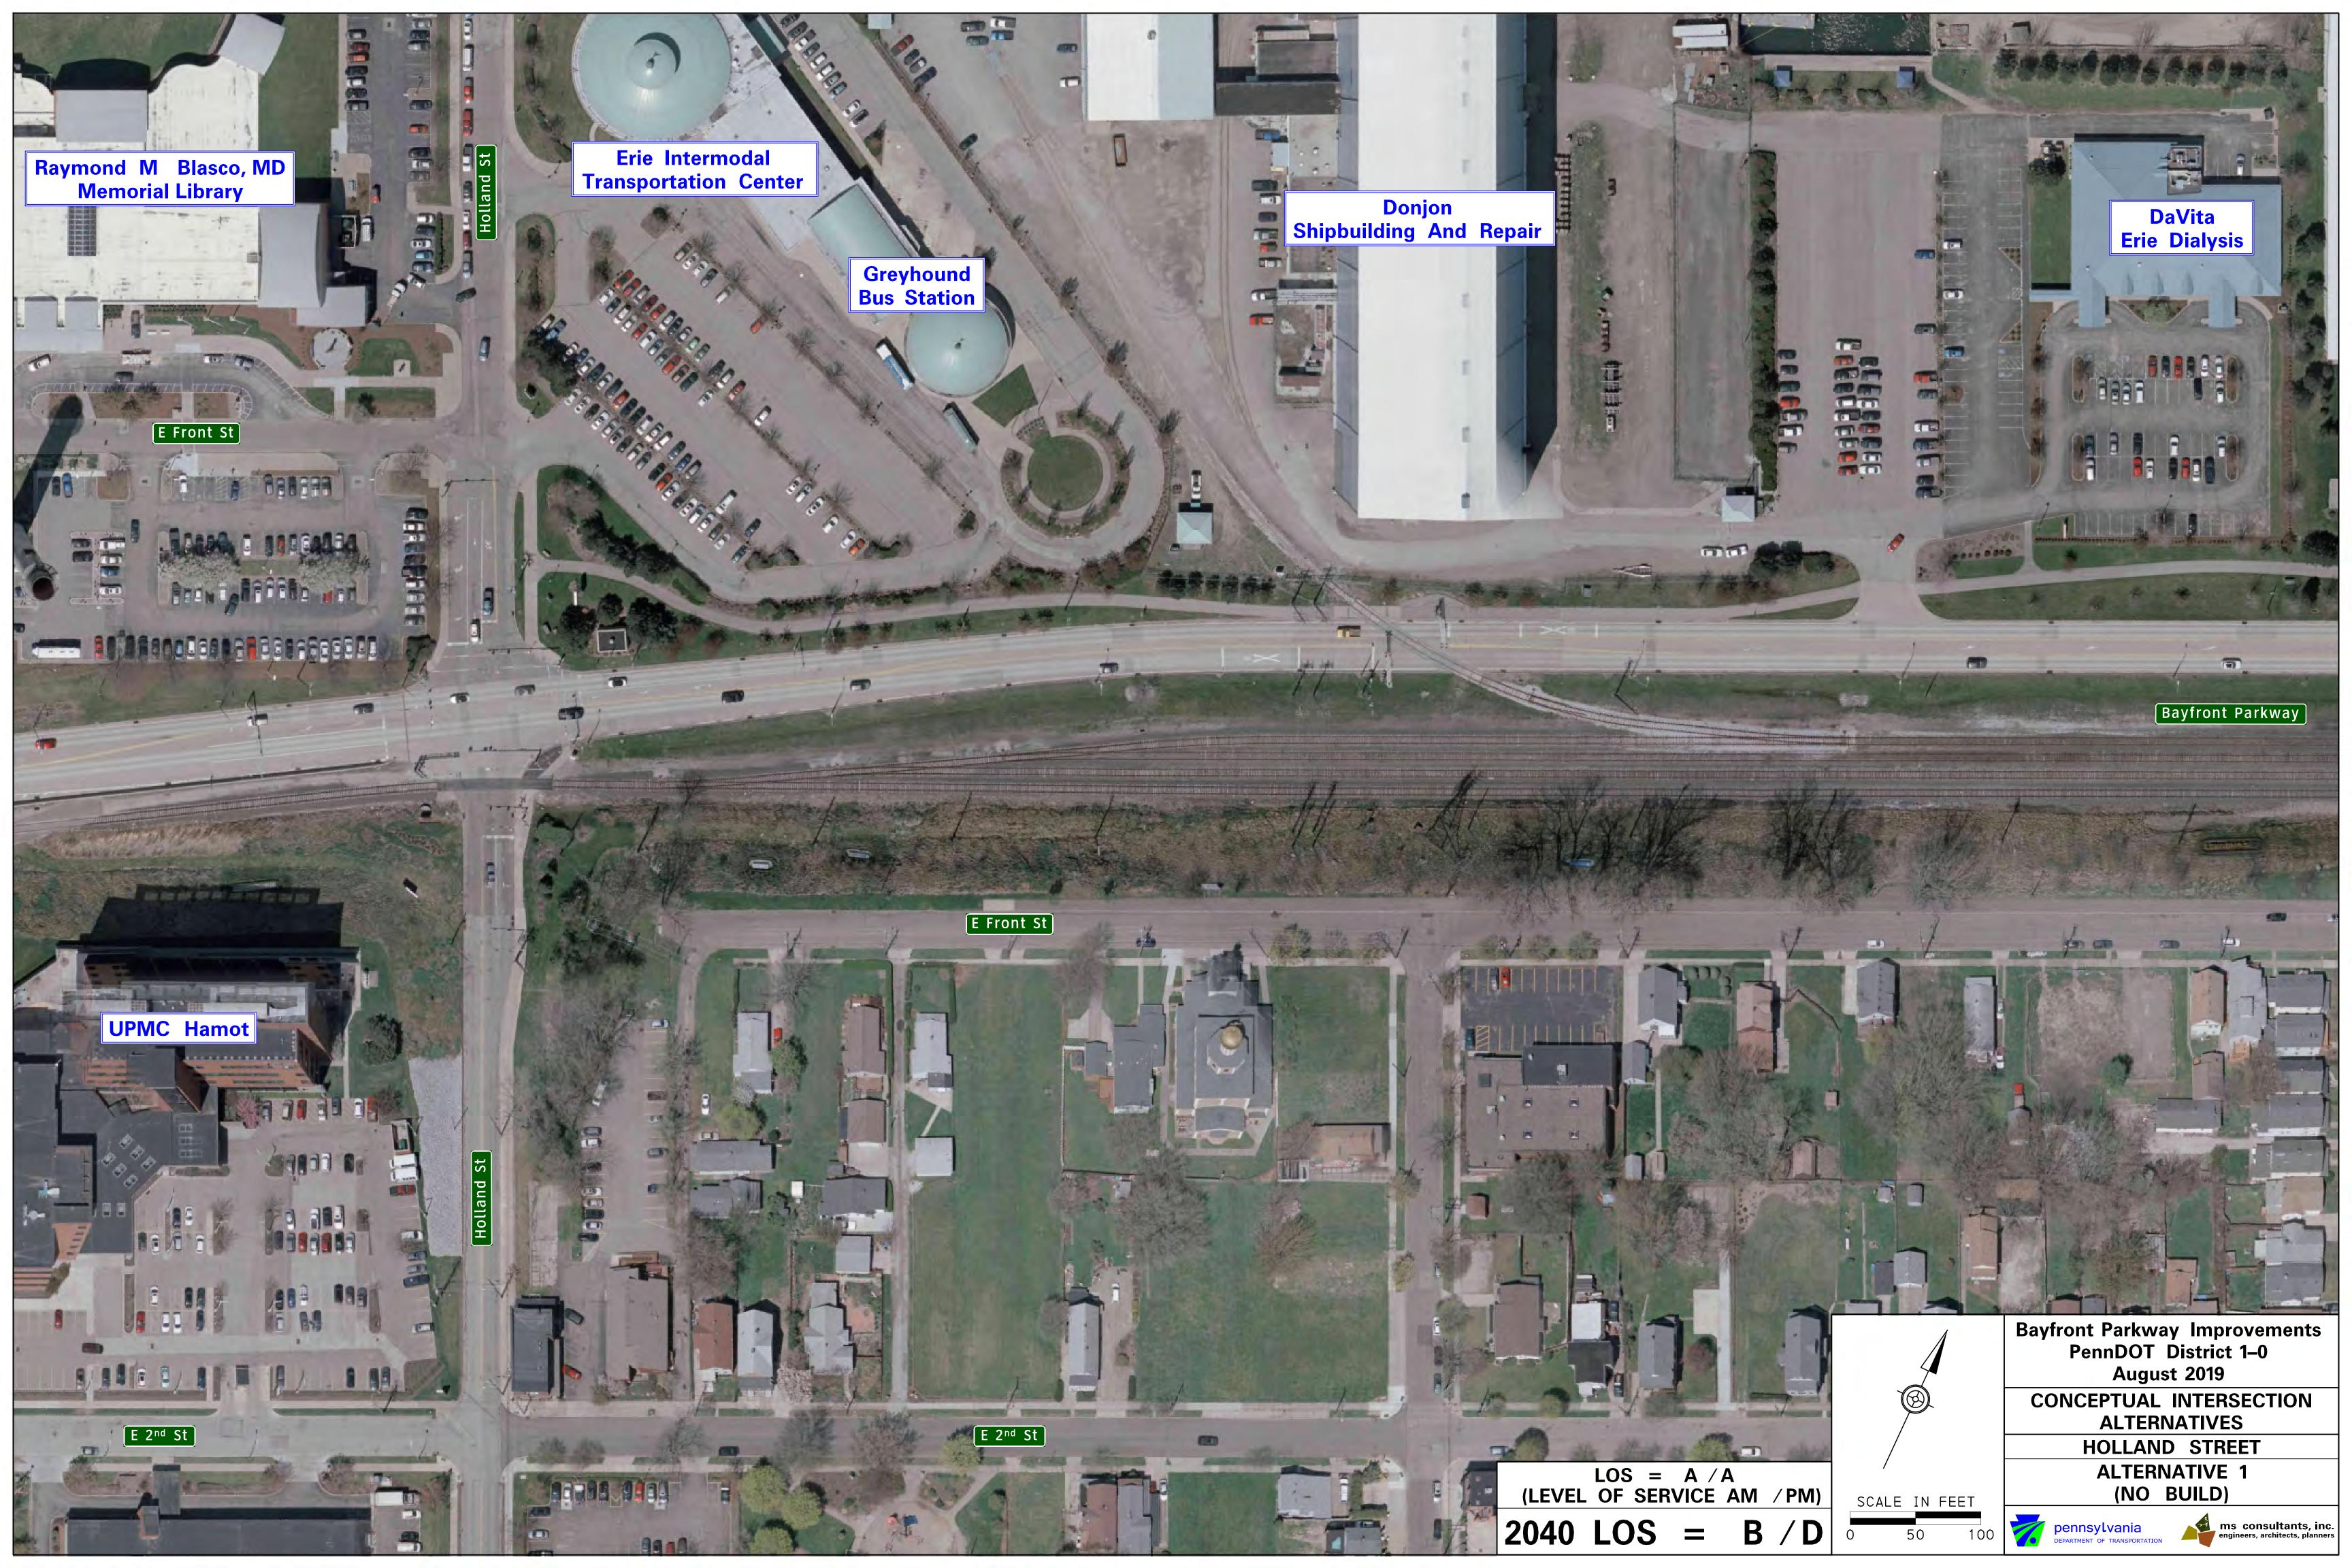

|                                         | Bayfront Parkway                                                                     |
|-----------------------------------------|--------------------------------------------------------------------------------------|
|                                         | Baynont Parkway                                                                      |
|                                         |                                                                                      |
| - HAI                                   |                                                                                      |
| The section of the                      | LEGEND<br>PROPOSED ROADWAY PAVING                                                    |
|                                         | PROPOSED ROADWAY SHOULDER PROPOSED CONCRETE SIDEWALK                                 |
| T                                       | PROPOSED CONCRETE CURB GUTTER / ISLAND<br>PROPOSED CONCRETE BARRIER / RETAINING WALL |
|                                         | PROPOSED DRIVEWAY ADJUSTMENT PROPOSED LANDSCAPED AREA                                |
| i a                                     | PROPOSED PEDESTRIAN BRIDGE<br>RAILROAD CROSSING UPGRADE                              |
|                                         | PROPOSED CSX RAILROAD CONFIGURATION                                                  |
|                                         | Bayfront Parkway Improvements<br>PennDOT District 1–0<br>August 2019                 |
|                                         | CONCEPTUAL INTERSECTION<br>ALTERNATIVES                                              |
| S = A / A                               | HOLLAND STREET<br>ALTERNATIVE 3                                                      |
| SERVICE AM / PM) SCALE                  | IN FEET (SIGNALIZED)                                                                 |
| $\mathbf{DS} = \mathbf{B} / \mathbf{C}$ | 50 100 DEPARTMENT OF TRANSPORTATION engineers, architects, planners                  |