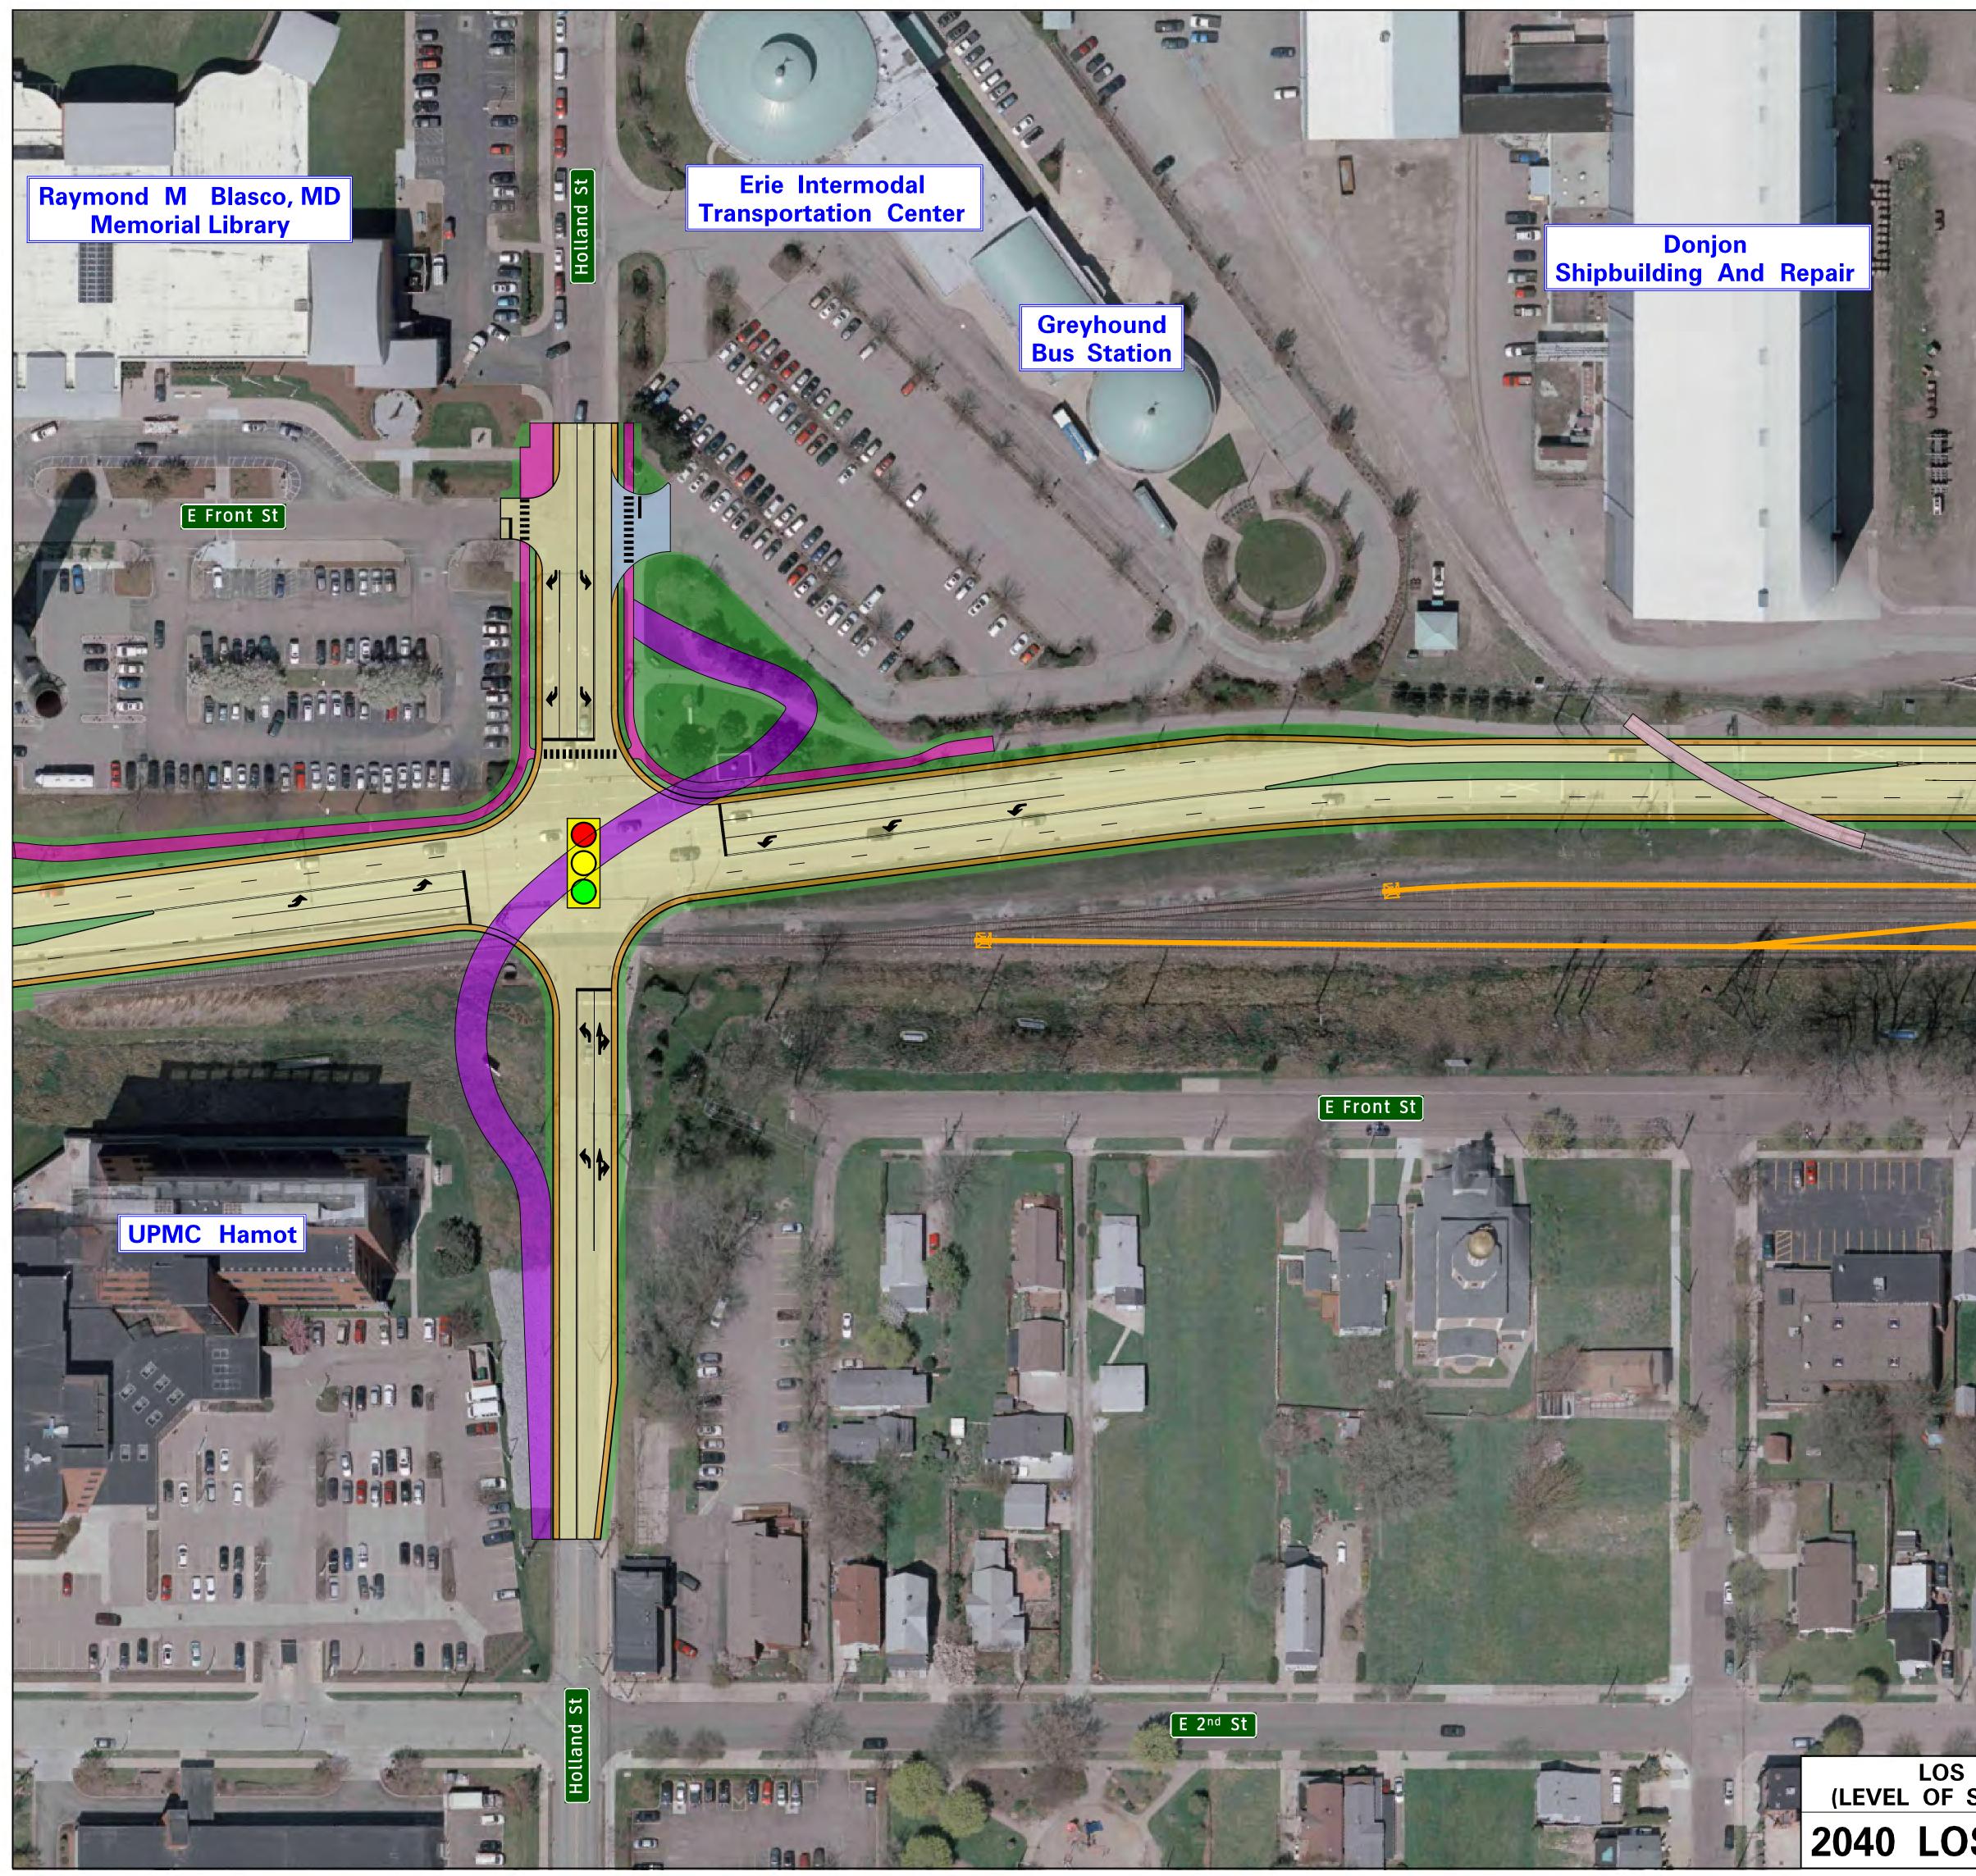

|                                         | Bayfront Parkway                                                                     |
|-----------------------------------------|--------------------------------------------------------------------------------------|
|                                         | Baynont Parkway                                                                      |
|                                         |                                                                                      |
| - HAI                                   |                                                                                      |
| The section of the                      | LEGEND<br>PROPOSED ROADWAY PAVING                                                    |
|                                         | PROPOSED ROADWAY SHOULDER PROPOSED CONCRETE SIDEWALK                                 |
| T                                       | PROPOSED CONCRETE CURB GUTTER / ISLAND<br>PROPOSED CONCRETE BARRIER / RETAINING WALL |
|                                         | PROPOSED DRIVEWAY ADJUSTMENT PROPOSED LANDSCAPED AREA                                |
| i a                                     | PROPOSED PEDESTRIAN BRIDGE<br>RAILROAD CROSSING UPGRADE                              |
|                                         | PROPOSED CSX RAILROAD CONFIGURATION                                                  |
|                                         | Bayfront Parkway Improvements<br>PennDOT District 1–0<br>August 2019                 |
|                                         | CONCEPTUAL INTERSECTION<br>ALTERNATIVES                                              |
| S = A / A                               | HOLLAND STREET<br>ALTERNATIVE 3                                                      |
| SERVICE AM / PM) SCALE                  | IN FEET (SIGNALIZED)                                                                 |
| $\mathbf{DS} = \mathbf{B} / \mathbf{C}$ | 50 100 DEPARTMENT OF TRANSPORTATION engineers, architects, planners                  |