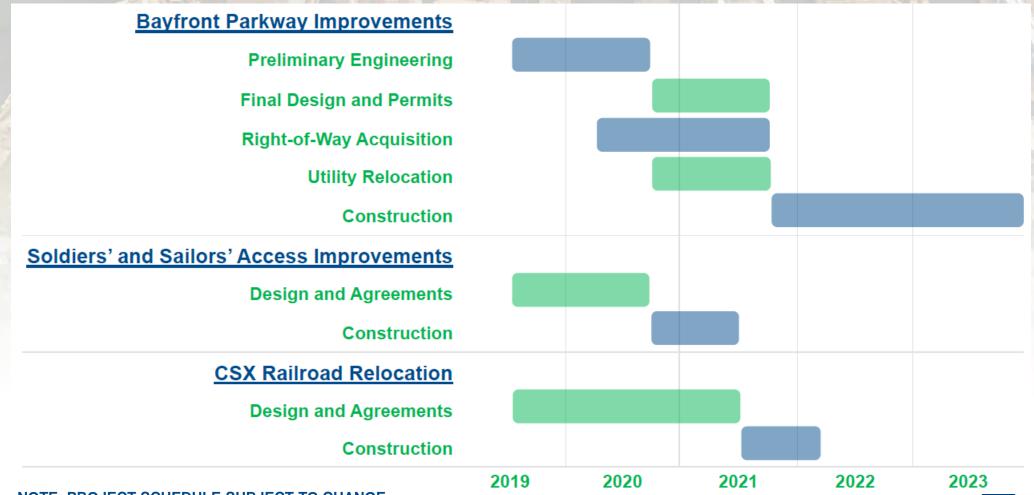

### Tentative Project Schedule (BUILD Alternative)

NOTE: PROJECT SCHEDULE SUBJECT TO CHANGE.