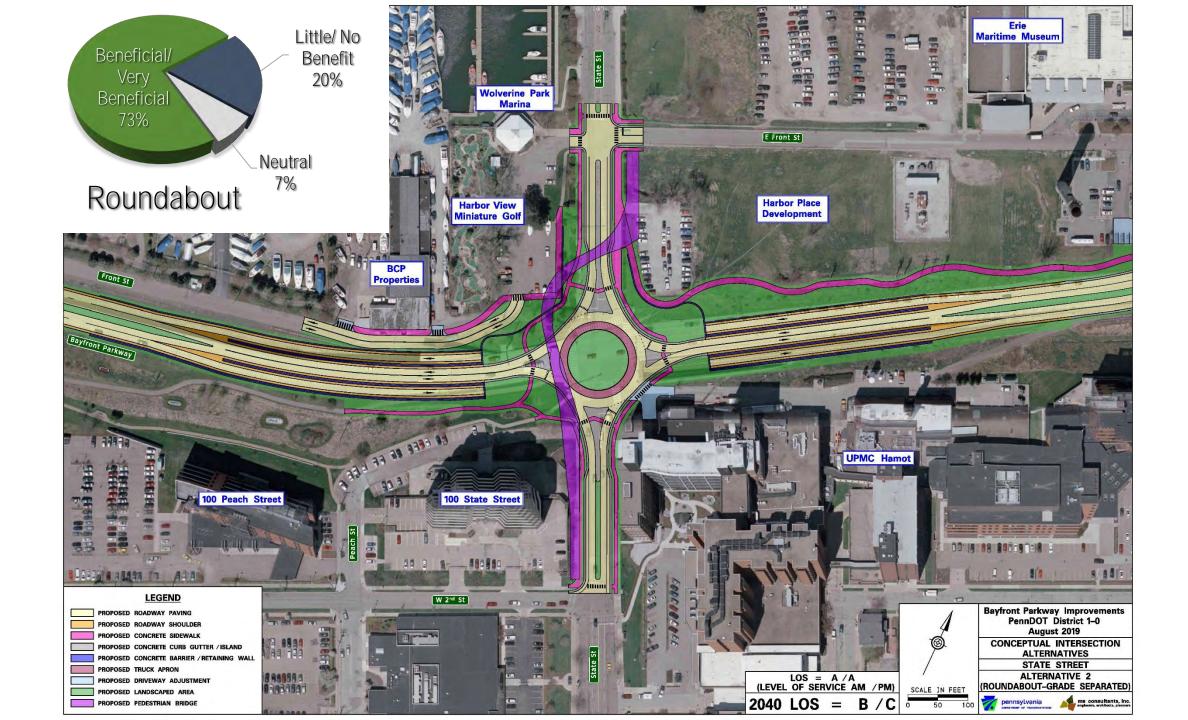

rashes as much as practical on the Bayfront Parkway, to improve future congestion to an acceptable level of service or delay, and to improve traffic operations and efficiency.



### Refined Project Purpose and Need

#### **Needs:**

#### Mobility

- Multimodal transportation connections are lacking
- Inconsistent pedestrian and bicycle connections
- Limited existing transit service
- Bayfront Parkway acts as a barrier

#### Safety

80 crashes within 5-year period

#### **Operations & Efficiency**

- Poor existing and future Levels-of-Service (LOS)
- Limited gaps for left turning vehicles



### Sassafras Street Ext Alternatives

Little/ No

Benefit

33%

Neutral







No Build

Roundabout

Traffic Signal









### **State Street Alternatives**







Roundabout



Traffic Signal









### **Holland Street Alternatives**







No Build

Roundabout

Traffic Signal









#### Tell us about your ORIGIN + DESTINATION

| ☐ Where are you going?                         |