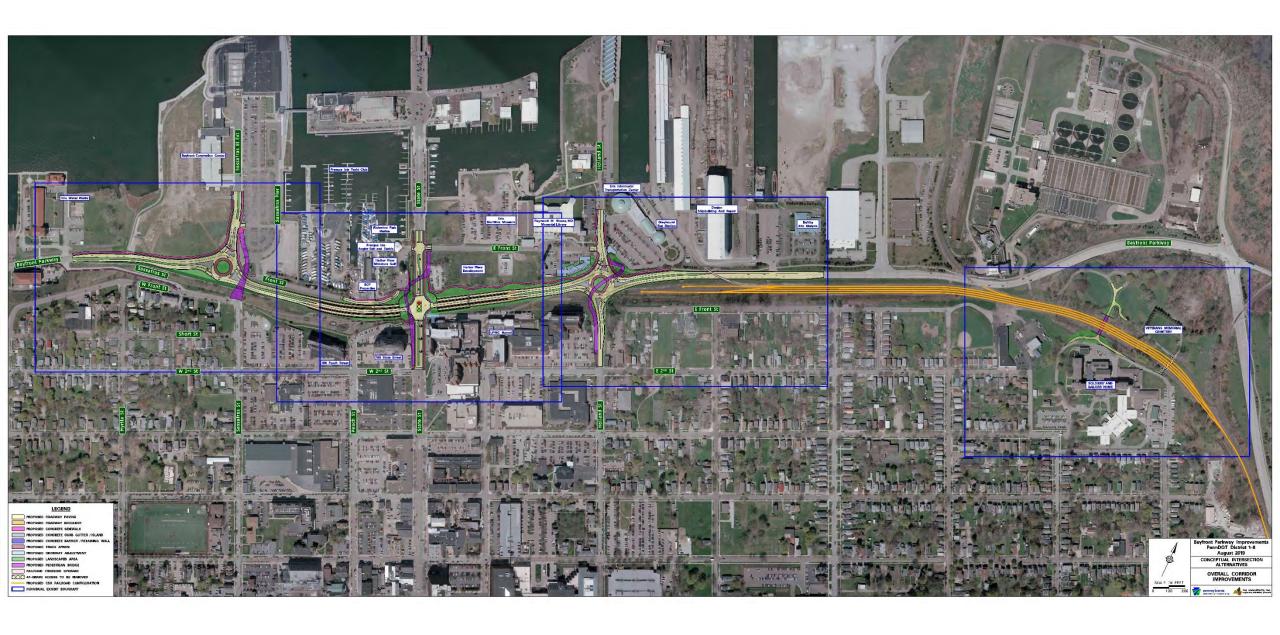

### Sassafras Street Ext Alternatives

Little/ No

Benefit

33%

Neutral

No Build

Roundabout

Traffic Signal

### **State Street Alternatives**

Roundabout

Traffic Signal

### **Holland Street Alternatives**

No Build

Roundabout

Traffic Signal

### Alternative Evaluation Criteria

Meets the Purpose and Need

Enhancements to Pedestrian & Bicycle Mobility

Safety Improvement

Public Input

Environmental Impacts

**Utility Impacts** 

Right-of-Way Impacts

**Visual Effects** 

Intersection Operation & Efficiency

Constructability

**Construction Cost** 