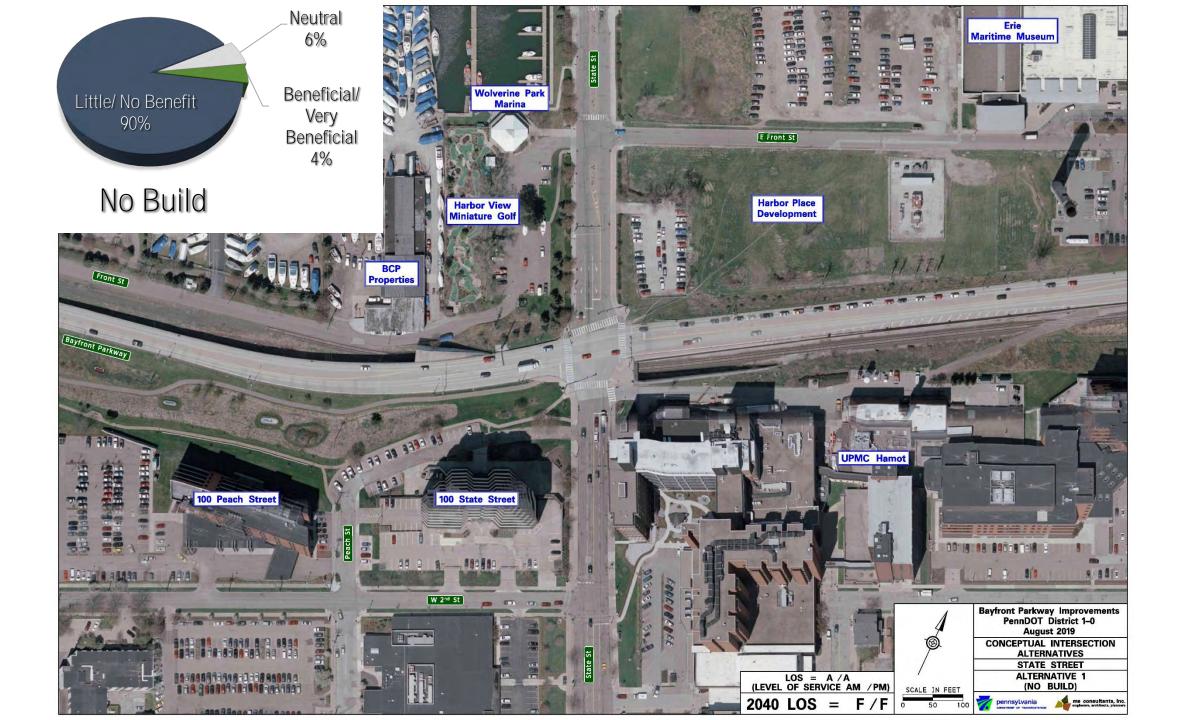

crashes as much as practical on the Bayfront Parkway, to improve future congestion to an acceptable level of service or delay, and to improve traffic operations and efficiency.



### Refined Project Purpose and Need

#### **Needs:**

#### Mobility

- Multimodal transportation connections are lacking
- Inconsistent pedestrian and bicycle connections
- Limited existing transit service
- Bayfront Parkway acts as a barrier

#### Safety

80 crashes within 5-year period

#### **Operations & Efficiency**

- Poor existing and future Levels-of-Service (LOS)
- Limited gaps for left turning vehicles



### Sassafras Street Ext Alternatives

Little/ No

Benefit

33%

Neutral







No Build

Roundabout

Traffic Signal









### **State Street Alternatives**







Roundabout



Traffic Signal









### **Holland Street Alternatives**







No Build

Roundabout

Traffic Signal









#### Tell us about your ORIGIN + DESTINATION

| ☐ Where are you going?                         |