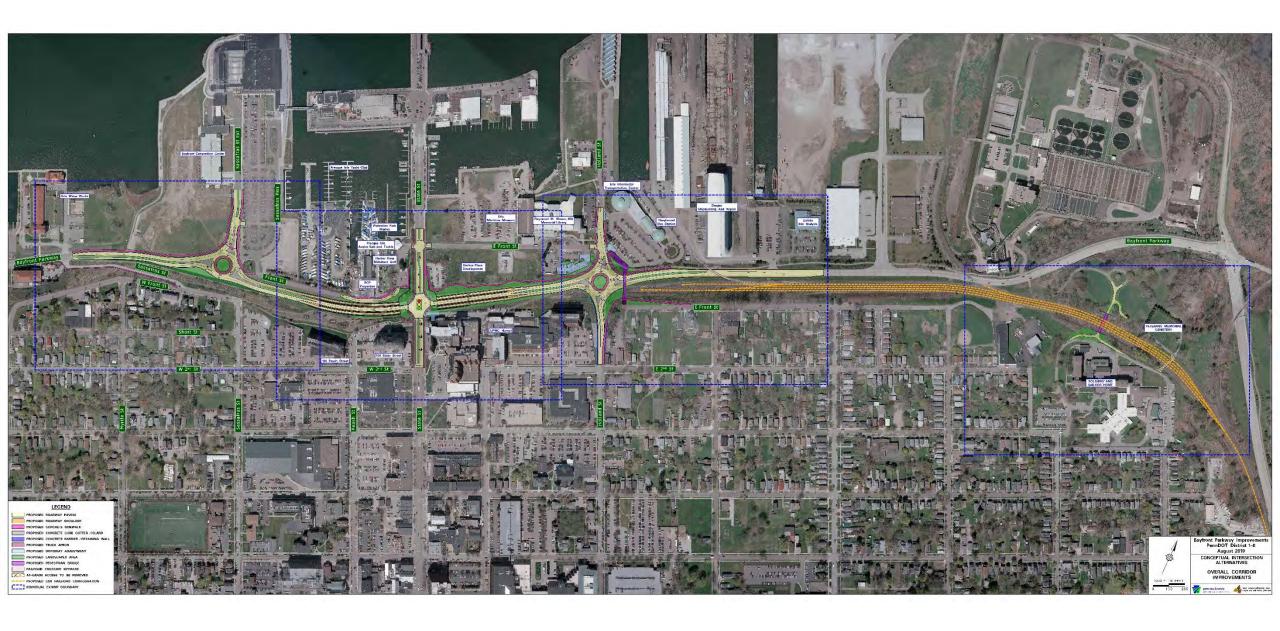

### Sassafras Street Ext Alternatives

Little/ No

Benefit

33%

Neutral

No Build

Roundabout

Traffic Signal

### **State Street Alternatives**

Roundabout

Traffic Signal

### **Holland Street Alternatives**

No Build

Roundabout

Traffic Signal

### Alternative Evaluation Criteria

Meets the Purpose and Need

Enhancements to Pedestrian & Bicycle Mobility

Safety Improvement

Public Input

Environmental Impacts

**Utility Impacts** 

Right-of-Way Impacts

**Visual Effects** 

Intersection Operation & Efficiency

Constructability

**Construction Cost** 