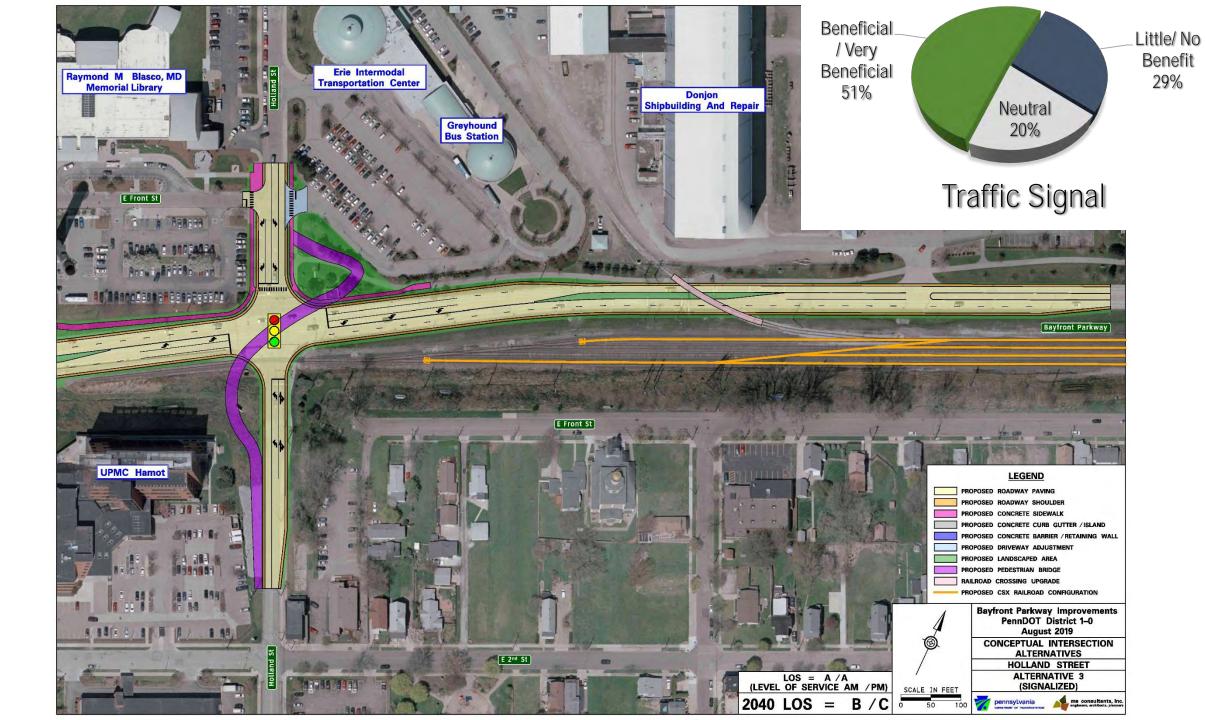

eptable level of service or delay, and to improve traffic operations and efficiency.



### Refined Project Purpose and Need

#### **Needs:**

#### Mobility

- Multimodal transportation connections are lacking
- Inconsistent pedestrian and bicycle connections
- Limited existing transit service
- Bayfront Parkway acts as a barrier

#### Safety

80 crashes within 5-year period

#### **Operations & Efficiency**

- Poor existing and future Levels-of-Service (LOS)
- Limited gaps for left turning vehicles



### Sassafras Street Ext Alternatives

Little/ No

Benefit

33%

Neutral







No Build

Roundabout

Traffic Signal









### **State Street Alternatives**







Roundabout



Traffic Signal









### **Holland Street Alternatives**







No Build

Roundabout

Traffic Signal









#### Tell us about your ORIGIN + DESTINATION

| ☐ Where are you going?                         |