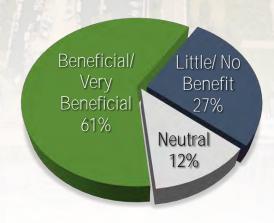

### Sassafras Street Ext Alternatives

Little/ No

Benefit

33%

Neutral

No Build

Roundabout

Traffic Signal