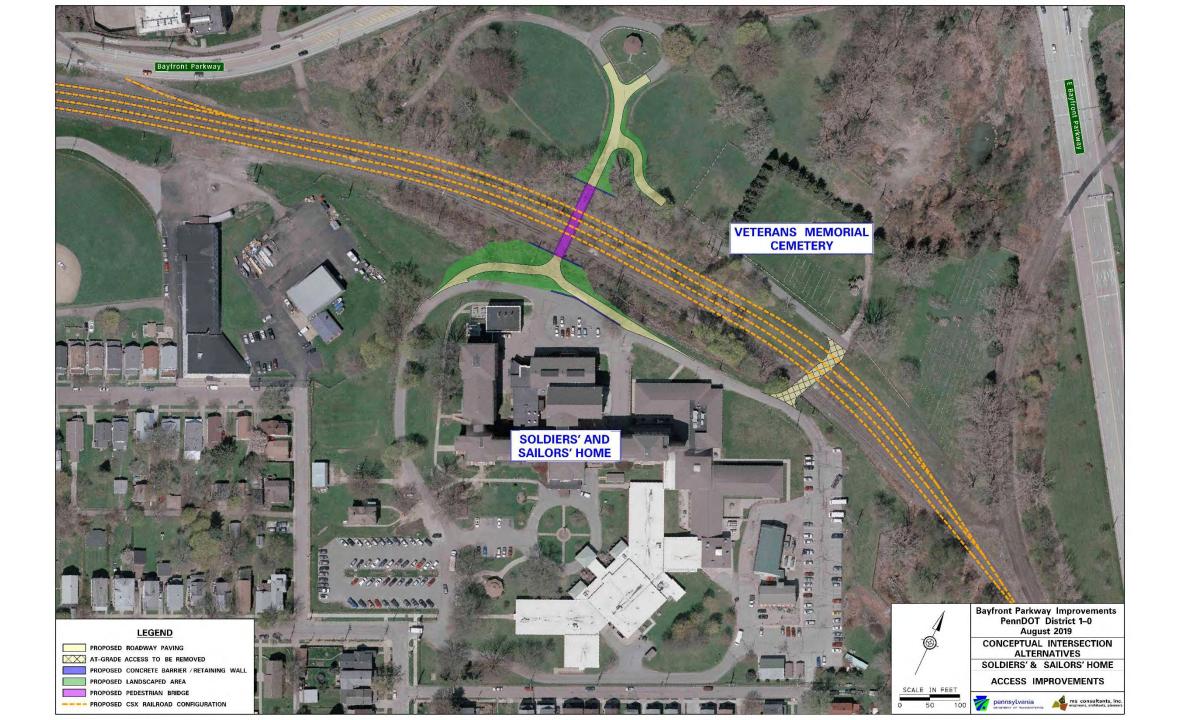

# Overall Estimated Project Costs

| Sassafras Street Ext     | \$5.7M  | to | \$8.0M  |
|--------------------------|---------|----|---------|
| State Street             | \$35.4M | to | \$45.7M |
| Holland Street           | \$10.2M | to | \$16.7M |
| S&S Access Improvements  | \$1.5M  | to | \$2.0M  |
| CSX Rail Relocations     | \$4.5M  | to | \$5.0M  |
| CM / CI                  | \$5.0M  | to | \$6.5M  |
| Utility Relocations      | \$0.5M  | to | \$1.0M  |
| Right-of-Way Acquisition | \$1.0M  | to | \$2.5M  |
| Engineering / Design     | \$5.0M  | to | \$6.5M  |
| TOTAL                    | \$68.8M | to | \$93.9M |