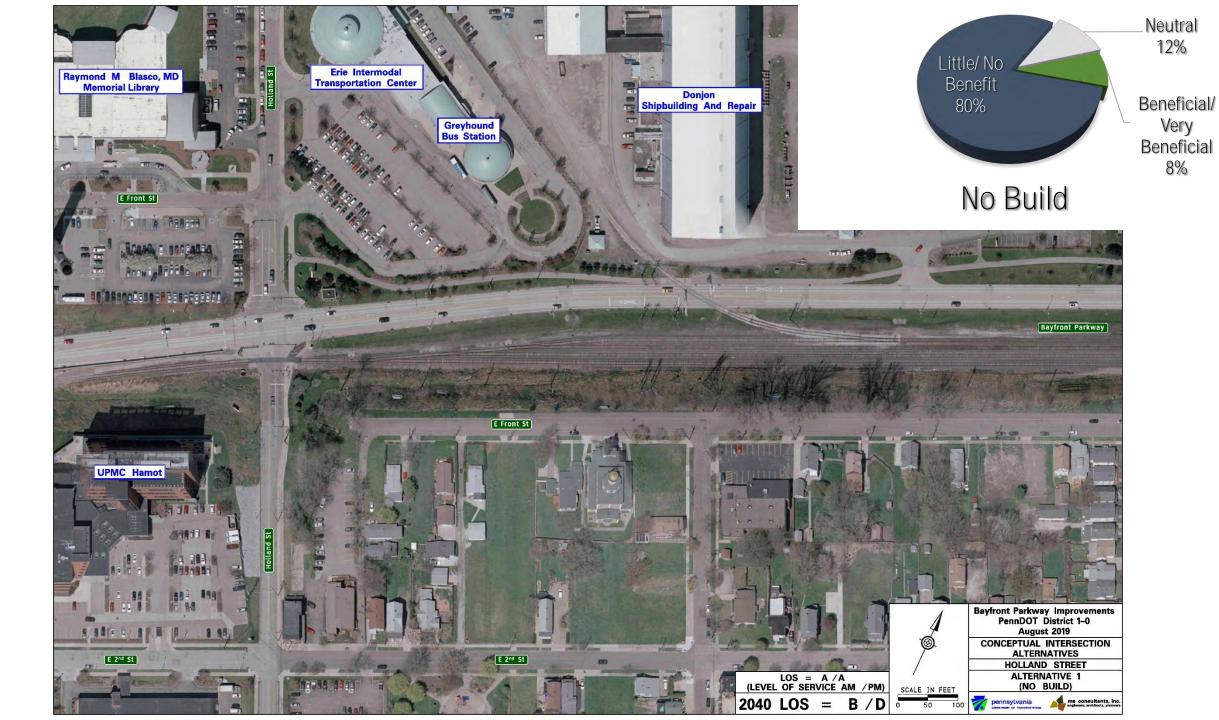

acceptable level of service or delay, and to improve traffic operations and efficiency.



### Refined Project Purpose and Need

#### **Needs:**

#### Mobility

- Multimodal transportation connections are lacking
- Inconsistent pedestrian and bicycle connections
- Limited existing transit service
- Bayfront Parkway acts as a barrier

#### Safety

80 crashes within 5-year period

#### **Operations & Efficiency**

- Poor existing and future Levels-of-Service (LOS)
- Limited gaps for left turning vehicles



### Sassafras Street Ext Alternatives

Little/ No

Benefit

33%

Neutral







No Build

Roundabout

Traffic Signal









### **State Street Alternatives**







Roundabout



Traffic Signal









### **Holland Street Alternatives**







No Build

Roundabout

Traffic Signal









#### Tell us about your ORIGIN + DESTINATION

| ☐ Where are you going?                         |