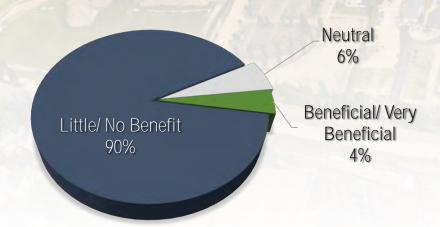

### Sassafras Street Ext Alternatives

Little/ No

Benefit

33%

Neutral

No Build

Roundabout

Traffic Signal