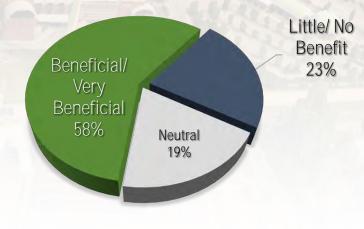

t Parkway, to reduce crashes as much as practical on the Bayfront Parkway, to improve future congestion to an acceptable level of service or delay, and to improve traffic operations and efficiency.



### Refined Project Purpose and Need

#### **Needs:**

#### Mobility

- Multimodal transportation connections are lacking
- Inconsistent pedestrian and bicycle connections
- Limited existing transit service
- Bayfront Parkway acts as a barrier

#### Safety

80 crashes within 5-year period

#### **Operations & Efficiency**

- Poor existing and future Levels-of-Service (LOS)
- Limited gaps for left turning vehicles



### Sassafras Street Ext Alternatives

Little/ No

Benefit

33%

Neutral







No Build

Roundabout

Traffic Signal









### **State Street Alternatives**







Roundabout



Traffic Signal









### **Holland Street Alternatives**







No Build

Roundabout

Traffic Signal









#### Tell us about your ORIGIN + DESTINATION

| ☐ Where are you going?                         |