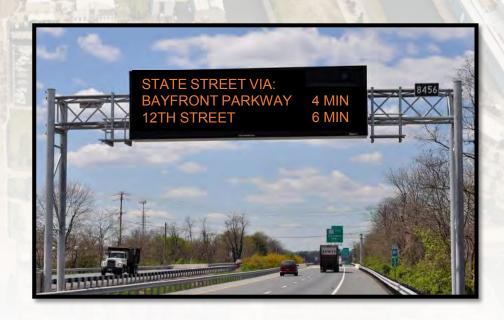

# **Ancillary Projects**

12<sup>th</sup> Street Signal Improvements

• ITS Signing at I-79

East Side Safety Improvements