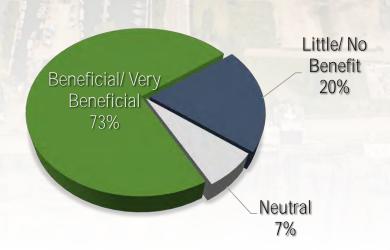

of the Bayfront Parkway, to reduce crashes as much as practical on the Bayfront Parkway, to improve future congestion to an acceptable level of service or delay, and to improve traffic operations and efficiency.



### Refined Project Purpose and Need

#### **Needs:**

#### Mobility

- Multimodal transportation connections are lacking
- Inconsistent pedestrian and bicycle connections
- Limited existing transit service
- Bayfront Parkway acts as a barrier

#### Safety

80 crashes within 5-year period

#### **Operations & Efficiency**

- Poor existing and future Levels-of-Service (LOS)
- Limited gaps for left turning vehicles



### Sassafras Street Ext Alternatives

Little/ No

Benefit

33%

Neutral







No Build

Roundabout

Traffic Signal









### **State Street Alternatives**







Roundabout



Traffic Signal









### **Holland Street Alternatives**







No Build

Roundabout

Traffic Signal









#### Tell us about your ORIGIN + DESTINATION

| ☐ Where are you going?                         |