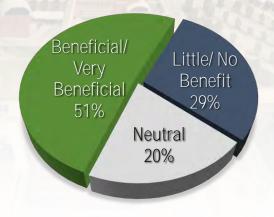

arkway, to improve future congestion to an acceptable level of service or delay, and to improve traffic operations and efficiency.



### Refined Project Purpose and Need

#### **Needs:**

#### Mobility

- Multimodal transportation connections are lacking
- Inconsistent pedestrian and bicycle connections
- Limited existing transit service
- Bayfront Parkway acts as a barrier

#### Safety

80 crashes within 5-year period

#### **Operations & Efficiency**

- Poor existing and future Levels-of-Service (LOS)
- Limited gaps for left turning vehicles



### Sassafras Street Ext Alternatives

Little/ No

Benefit

33%

Neutral







No Build

Roundabout

Traffic Signal









### **State Street Alternatives**







Roundabout



Traffic Signal









### **Holland Street Alternatives**







No Build

Roundabout

Traffic Signal









#### Tell us about your ORIGIN + DESTINATION

| ☐ Where are you going?                         |