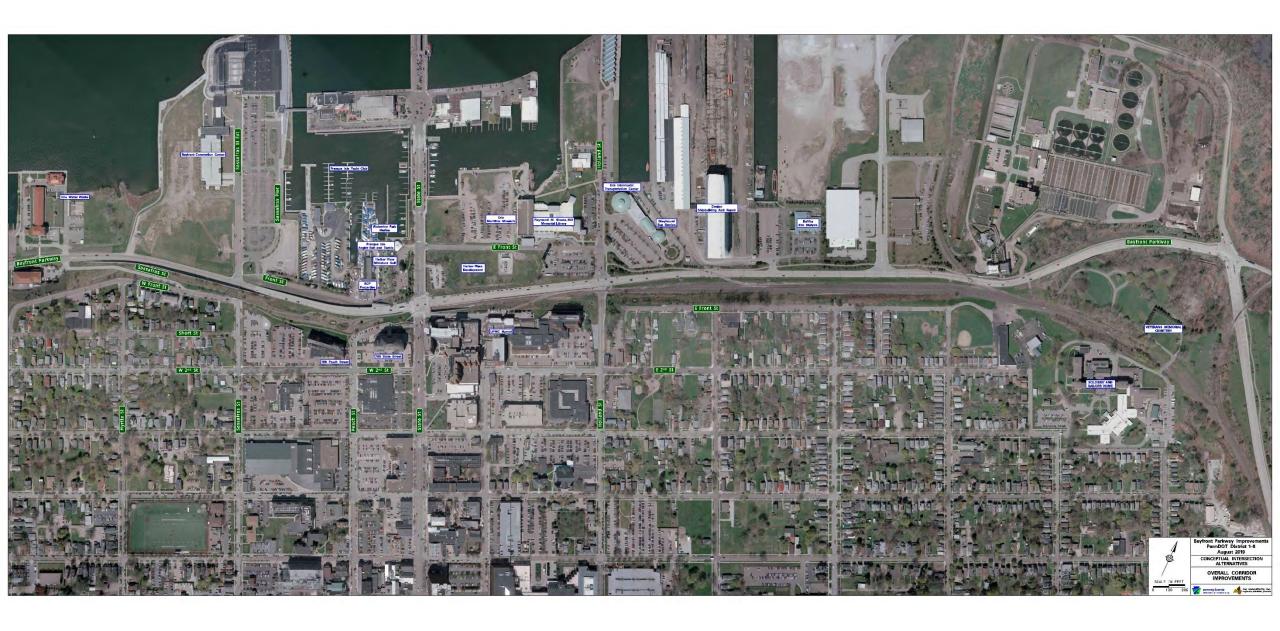

### Sassafras Street Ext Alternatives

Little/ No

Benefit

33%

Neutral

No Build

Roundabout

Traffic Signal

### **State Street Alternatives**

Roundabout

Traffic Signal

### **Holland Street Alternatives**

No Build

Roundabout

Traffic Signal