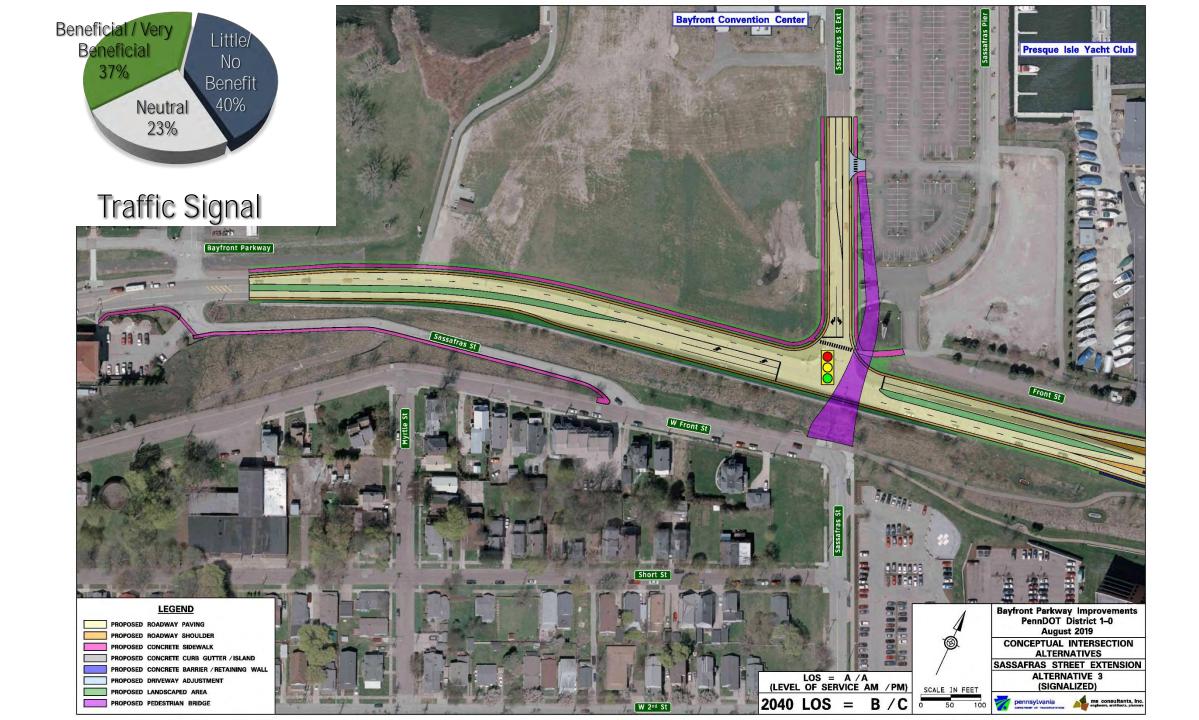

### Sassafras Street Ext Alternatives

Little/ No

Benefit

33%

Neutral

No Build

Roundabout

Traffic Signal