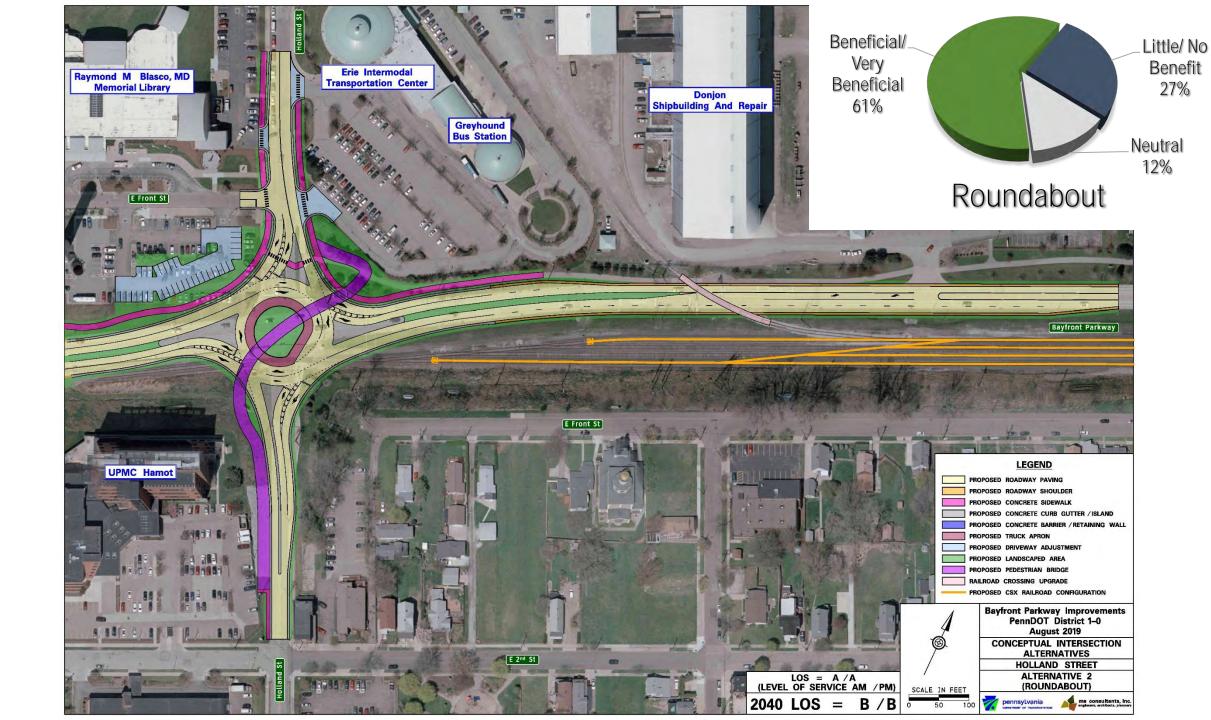

cceptable level of service or delay, and to improve traffic operations and efficiency.



### Refined Project Purpose and Need

#### **Needs:**

#### Mobility

- Multimodal transportation connections are lacking
- Inconsistent pedestrian and bicycle connections
- Limited existing transit service
- Bayfront Parkway acts as a barrier

#### Safety

80 crashes within 5-year period

#### **Operations & Efficiency**

- Poor existing and future Levels-of-Service (LOS)
- Limited gaps for left turning vehicles



### Sassafras Street Ext Alternatives

Little/ No

Benefit

33%

Neutral







No Build

Roundabout

Traffic Signal









### **State Street Alternatives**







Roundabout



Traffic Signal









### **Holland Street Alternatives**







No Build

Roundabout

Traffic Signal









#### Tell us about your ORIGIN + DESTINATION

| ☐ Where are you going?                         |