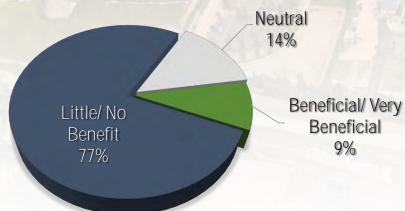

### Sassafras Street Ext Alternatives

Little/ No

Benefit

33%

Neutral

No Build

Roundabout

Traffic Signal