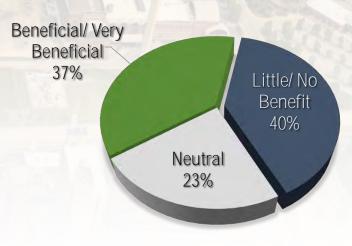

Central Business District and adjacent neighborhoods to the waterfront property north of the Bayfront Parkway, to reduce crashes as much as practical on the Bayfront Parkway, to improve future congestion to an acceptable level of service or delay, and to improve traffic operations and efficiency.



### Refined Project Purpose and Need

#### **Needs:**

#### Mobility

- Multimodal transportation connections are lacking
- Inconsistent pedestrian and bicycle connections
- Limited existing transit service
- Bayfront Parkway acts as a barrier

#### Safety

80 crashes within 5-year period

#### **Operations & Efficiency**

- Poor existing and future Levels-of-Service (LOS)
- Limited gaps for left turning vehicles



### Sassafras Street Ext Alternatives

Little/ No

Benefit

33%

Neutral







No Build

Roundabout

Traffic Signal









### **State Street Alternatives**







Roundabout



Traffic Signal









### **Holland Street Alternatives**







No Build

Roundabout

Traffic Signal









#### Tell us about your ORIGIN + DESTINATION

| ☐ Where are you going?                         |