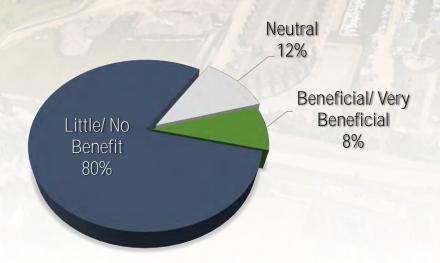

nt Parkway, to improve future congestion to an acceptable level of service or delay, and to improve traffic operations and efficiency.



### Refined Project Purpose and Need

#### **Needs:**

#### Mobility

- Multimodal transportation connections are lacking
- Inconsistent pedestrian and bicycle connections
- Limited existing transit service
- Bayfront Parkway acts as a barrier

#### Safety

80 crashes within 5-year period

#### **Operations & Efficiency**

- Poor existing and future Levels-of-Service (LOS)
- Limited gaps for left turning vehicles



### Sassafras Street Ext Alternatives

Little/ No

Benefit

33%

Neutral







No Build

Roundabout

Traffic Signal









### **State Street Alternatives**







Roundabout



Traffic Signal









### **Holland Street Alternatives**







No Build

Roundabout

Traffic Signal









#### Tell us about your ORIGIN + DESTINATION

| ☐ Where are you going?                         |