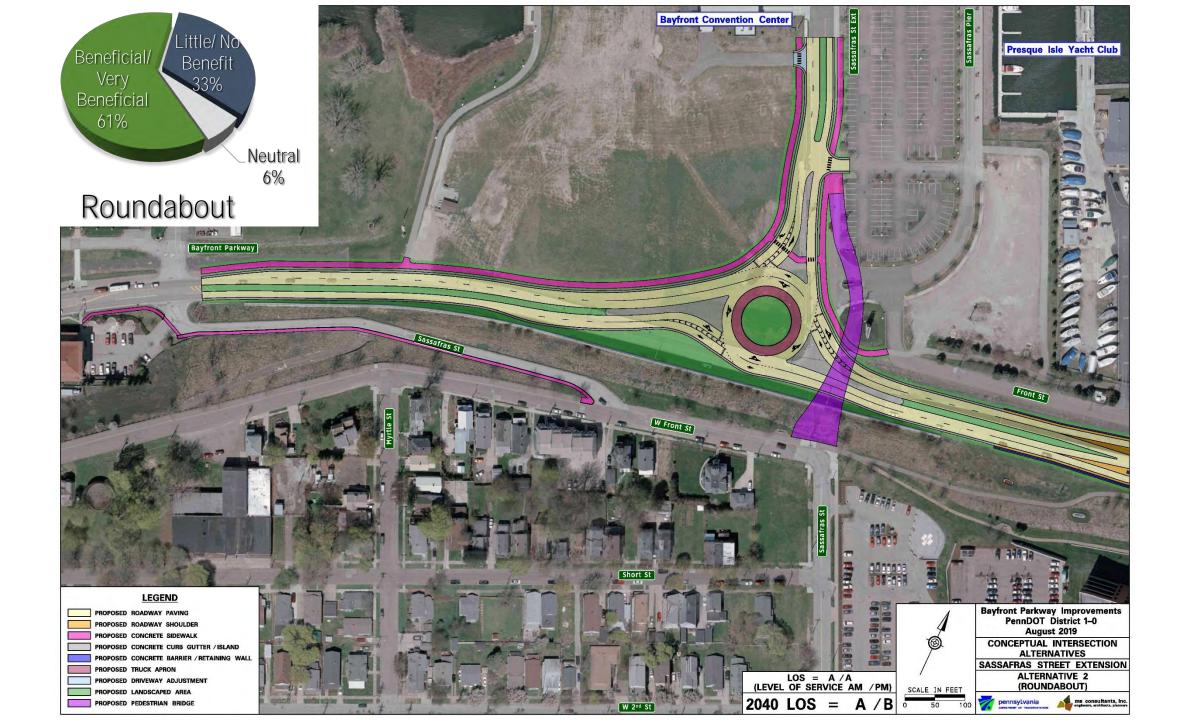

### Sassafras Street Ext Alternatives

Little/ No

Benefit

33%

Neutral

No Build

Roundabout

Traffic Signal