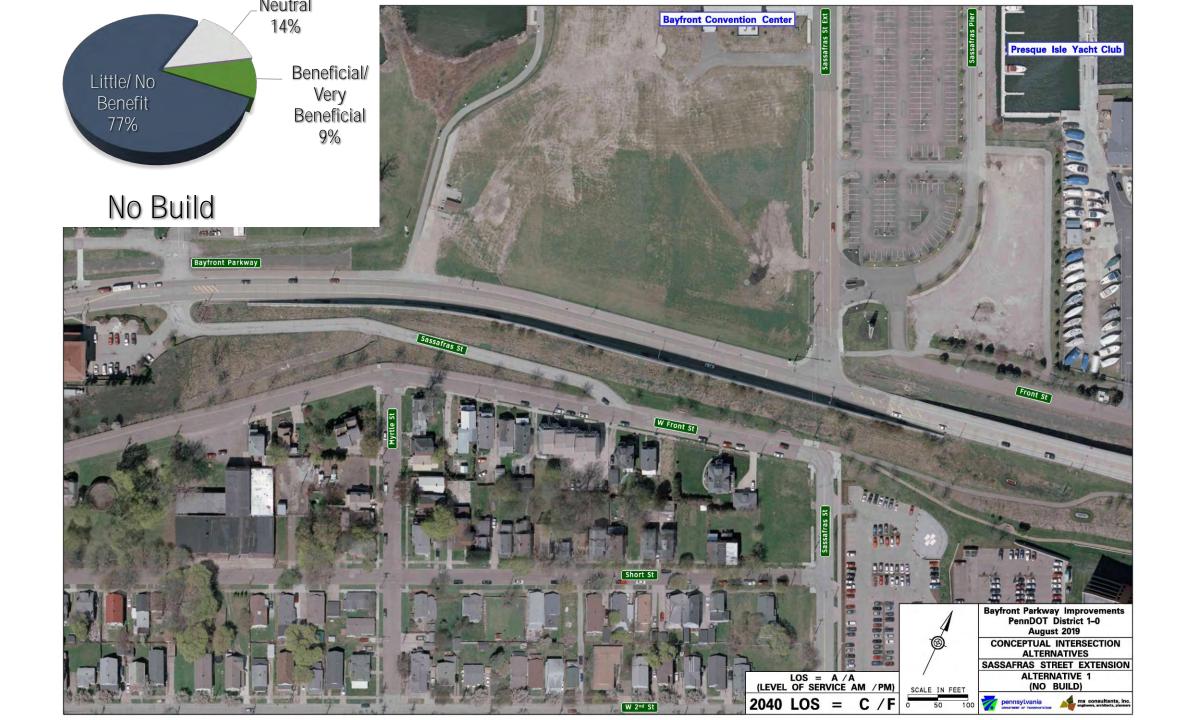

### Sassafras Street Ext Alternatives

Little/ No

Benefit

33%

Neutral

No Build

Roundabout

Traffic Signal