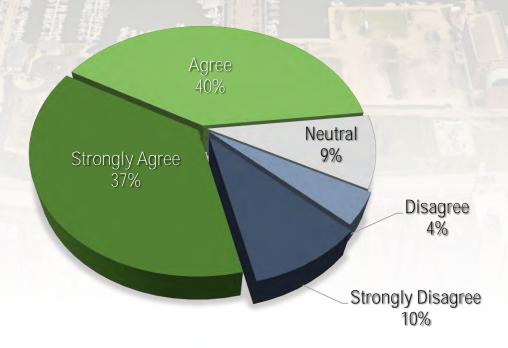

Community Center

**Purpose and Need** 

Do you generally agree with the identified Purpose and Need?

#### Purpose:

The purpose of the project is to improve the pedestrian, bicycle, transit, and passenger vehicle connection of the Erie Central Business District and adjacent neighborhoods to the waterfront property north of the Bayfront Parkway, to reduce crashes as much as practical on the Bayfront Parkway, to improve future congestion to an acceptable level of service or delay, and to improve traffic operations and efficiency.