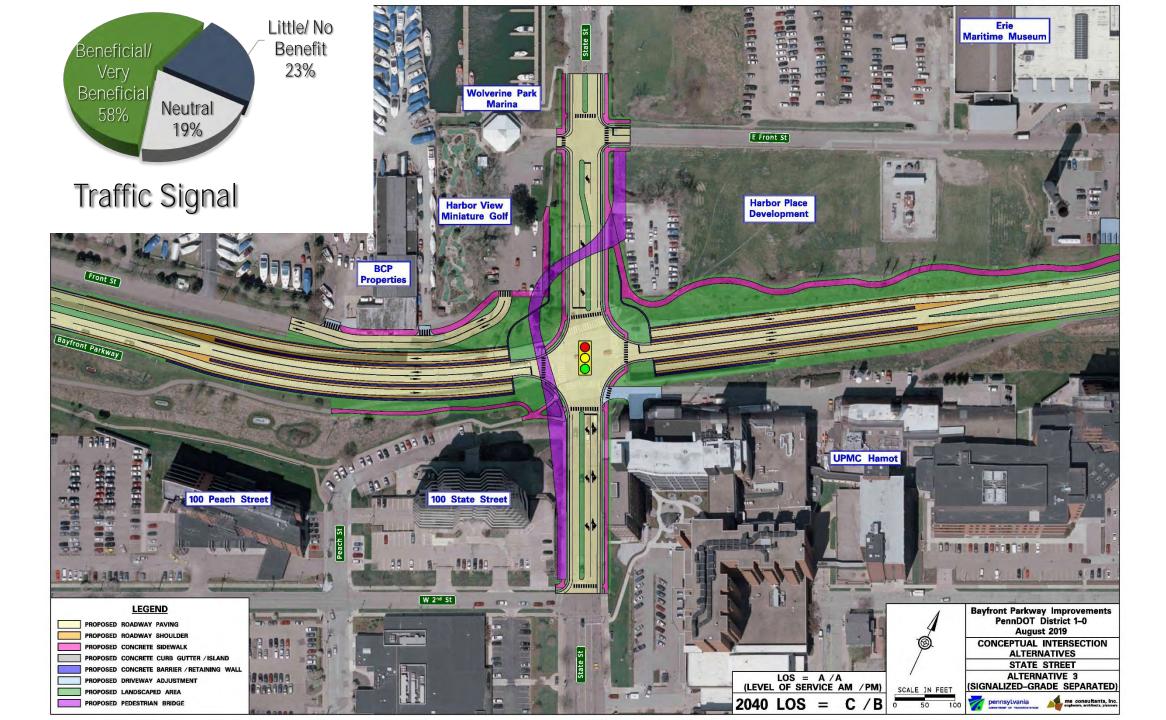

shes as much as practical on the Bayfront Parkway, to improve future congestion to an acceptable level of service or delay, and to improve traffic operations and efficiency.



### Refined Project Purpose and Need

#### **Needs:**

#### Mobility

- Multimodal transportation connections are lacking
- Inconsistent pedestrian and bicycle connections
- Limited existing transit service
- Bayfront Parkway acts as a barrier

#### Safety

80 crashes within 5-year period

#### **Operations & Efficiency**

- Poor existing and future Levels-of-Service (LOS)
- Limited gaps for left turning vehicles



### Sassafras Street Ext Alternatives

Little/ No

Benefit

33%

Neutral







No Build

Roundabout

Traffic Signal









### **State Street Alternatives**







Roundabout



Traffic Signal









### **Holland Street Alternatives**







No Build

Roundabout

Traffic Signal









#### Tell us about your ORIGIN + DESTINATION

| ☐ Where are you going?                         |