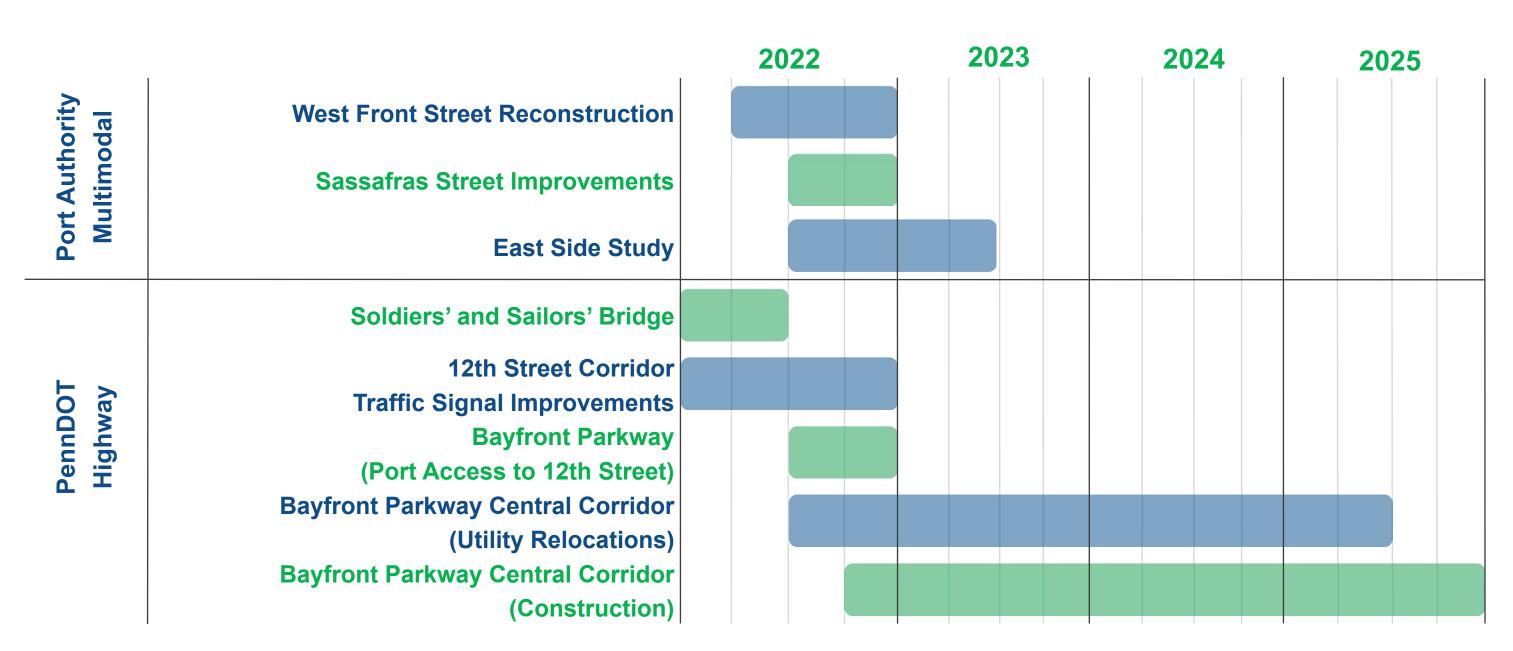

## **Erie Project Schedules**

CITY OF ERIE PENNSYLVANIA

**PRELIMINARY** 

NOTE: PROJECT SCHEDULE IS SUBJECT TO CHANGE.