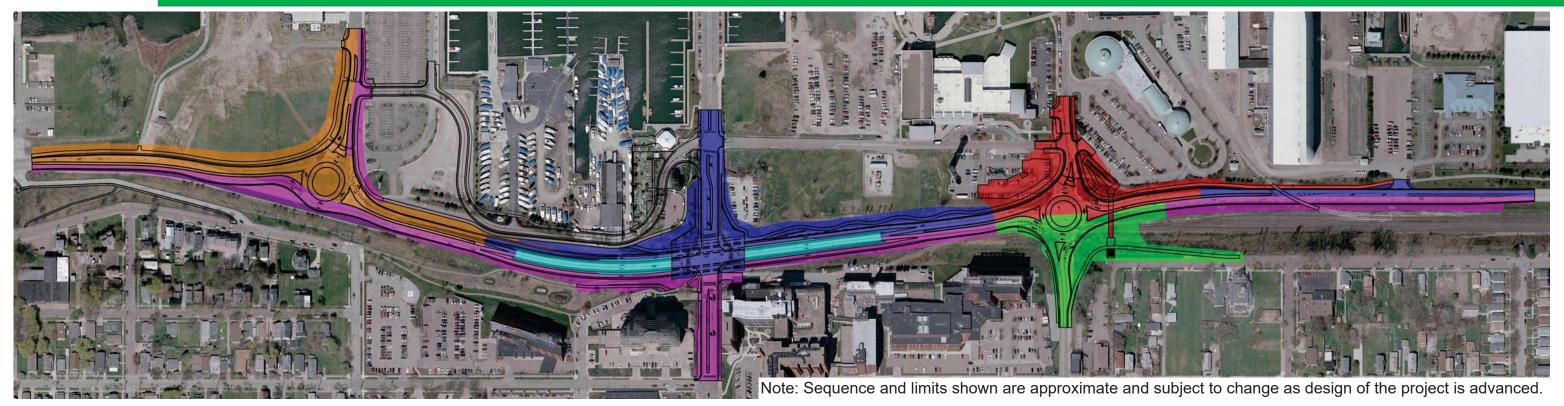

## Sequence of Construction

## **BAYFRONT PARKWAY**

**CENTRAL CORRIDOR IMPROVEMENTS** 

PRELIMINARY CITY OF ERIE, PA

Stage 1

(Oct 2022 - Aug 2023)

**Sassafras Roundabout** 

**Bayfront Parkway (Westbound)** 

**Sassafras Street Ext (Southbound)** 

Stage 2

(Aug 2023 - Apr 2024)

**Bayfront Parkway (Eastbound)** 

**Sassafras Street Ext (Northbound)** 

**State Street (South of Bayfront Parkway)** 

Stage 3

(Apr 2024 - Sept 2024)

**State Street Bridge** 

**State Street (North of Bayfront Parkway)** 

**Bayfront Parkway (Westbound)** 

Stage 4

(Sept 2024 - Apr 2025)

Holland Roundabout (Southern Half)

**Holland Street (South of Bayfront Parkway)** 

Stage 5

(Apr 2025 - July 2025)

**Holland Roundabout (Northern Half)** 

**Holland Street (North of Bayfront Parkway)** 

**Holland Street Pedestrian Bridge** 

Stage 6

(July 2025 - Dec 2025)

**Bayfront Parkway Ramps to State Street** 

Landscaping

Miscellaneous Items / Project Cleanup

Note: Dates are approximate and subject to change as design of the project is advanced.